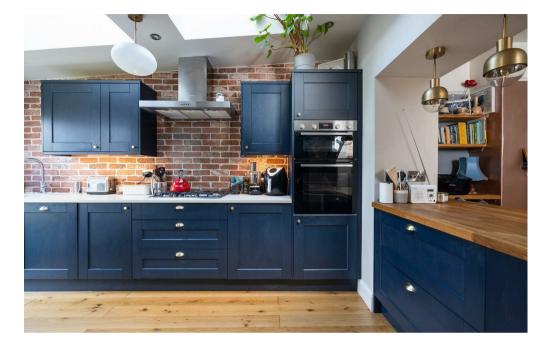

### REDFIELD, BRISTOL

"The heart of our home is the kitchen, it's big and light and has so many places to sit, chat, eat and look at the garden. In winter time, we are lucky to have two open fires to choose from, so the house is always super cozy. There are so many gorgeous original features in this house, they make a lovely juxtaposition to all the art and modern furniture we've introduced. The garden is such a stretched out gem, sitting underneath the Ash tree on a summers day, all you can hear is birdsong."