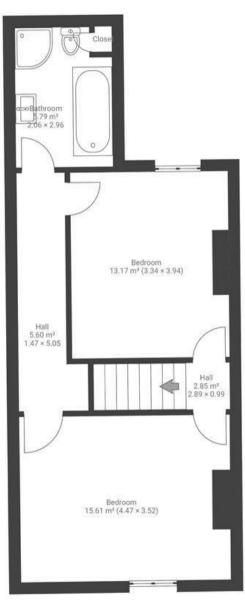

## Albert Parade REDFIELD

#### APPROXIMATE FLOOR AREA 95 SQM / 1022 SQFT







GROUND FLOOR

FIRST FLOOR

#### **Boardwalk**

# **Albert Parade**

### REDFIELD, BRISTOL





"The heart of our home is the kitchen, it's big and light and has so many places to sit, chat, eat and look at the garden. In winter time, we are lucky to have two open fires to choose from, so the house is always super cozy. There are so many gorgeous original features in this house, they make a lovely juxtaposition to all the art and modern furniture we've introduced. The garden is such a stretched out gem, sitting underneath the Ash tree on a summers day, all you can hear is birdsong."