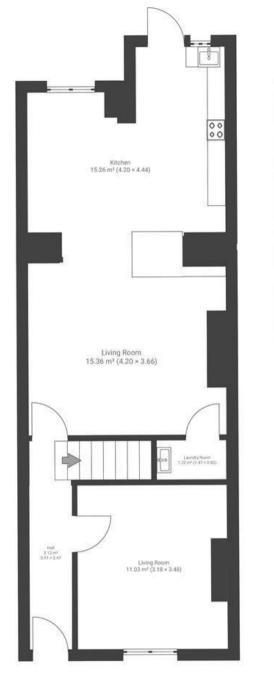

## Albert Parade REDFIELD

#### APPROXIMATE FLOOR AREA 95 SQM / 1022 SQFT







GROUND FLOOR

FIRST FLOOR

#### **Boardwalk**

# **Albert Parade**

### REDFIELD, BRISTOL





"The heart of our home is the kitchen, it's big and light and has so many places to sit, chat, eat and look at the garden. In winter time, we are lucky to have two open fires to choose from, so the house is always super cozy. There are so many gorgeous original features in this house, they make a lovely juxtaposition to all the art and modern furniture we've introduced. The garden is such a stretched out gem, sitting underneath the Ash tree on a summers day, all you can hear is birdsong."