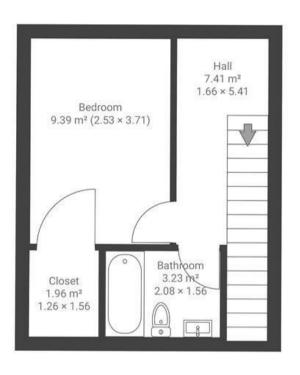

## Loft House ASHLEY DOWN

APPROXIMATE FLOOR AREA 59 SQM / 635 SQFT

FIRST FLOOR

GROUND FLOOR