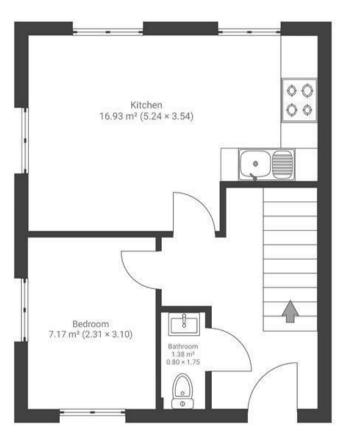

## Loft House ASHLEY DOWN

APPROXIMATE FLOOR AREA 59 SQM / 635 SQFT

FIRST FLOOR

GROUND FLOOR