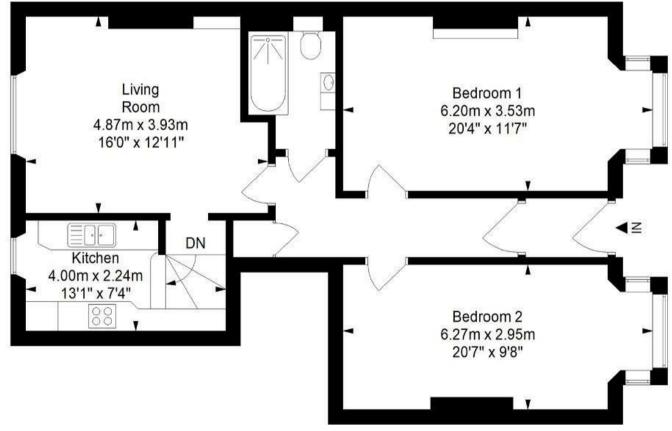

## Zetland Road

APPROXIMATE FLOOR AREA 83 SQM / 893.4 SQFT

## Garden Flat Approximate Gross Internal Area = 83.0 sq m/ 893.4 sq ft