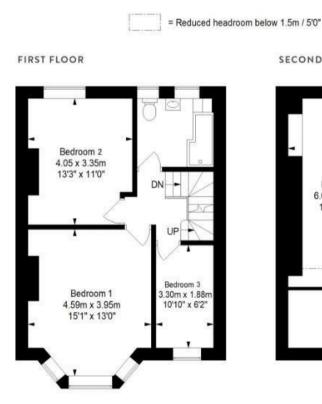

## **Redcatch Road**

KNOWLE

APPROXIMATE FLOOR AREA 148.4 SQM / 1597.4 SQFT









## **Boardwalk**

## **Redcatch Road**

, BRISTOL





£725,000

5 Bedrooms





BS4 2EY

3 Bathrooms

"We've loved our time on Redcatch road - our lovely neighbours, birdsong in the garden and the beautiful Redcatch community park over the road with great coffee and a lovely place to meet friends. Our favourite park in Bristol is right on the doorstep too - Perrett Park- with views over the city to Clifton and Ashton. The perfect viewpoint for the Balloon festival! A convenient 10min walk into lovely Totterdown where there's more community pubs, cafes and restaurants. We've loved every minute."