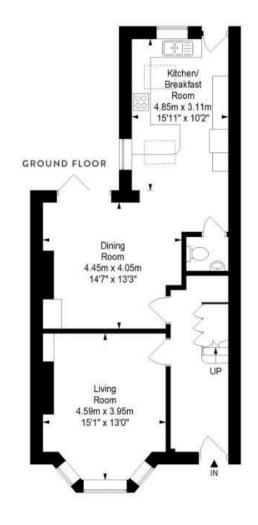

## **Redcatch Road**

KNOWLE

APPROXIMATE FLOOR AREA 148.4 SQM / 1597.4 SQFT









## **Boardwalk**

## **Redcatch Road**

, BRISTOL





£725,000

5 Bedrooms





BS4 2EY

3 Bathrooms

"We've loved our time on Redcatch road - our lovely neighbours, birdsong in the garden and the beautiful Redcatch community park over the road with great coffee and a lovely place to meet friends. Our favourite park in Bristol is right on the doorstep too - Perrett Park- with views over the city to Clifton and Ashton. The perfect viewpoint for the Balloon festival! A convenient 10min walk into lovely Totterdown where there's more community pubs, cafes and restaurants. We've loved every minute."