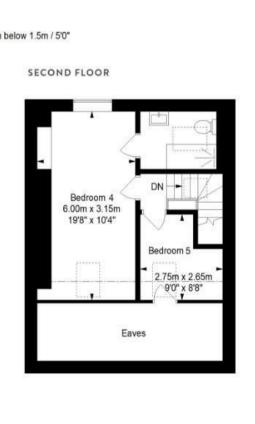

## **Redcatch Road**

KNOWLE

APPROXIMATE FLOOR AREA 148.4 SQM / 1597.4 SQFT









## **Boardwalk**

## **Redcatch Road**

, BRISTOL





£725,000

5 Bedrooms





BS4 2EY

3 Bathrooms

"We've loved our time on Redcatch road - our lovely neighbours, birdsong in the garden and the beautiful Redcatch community park over the road with great coffee and a lovely place to meet friends. Our favourite park in Bristol is right on the doorstep too - Perrett Park- with views over the city to Clifton and Ashton. The perfect viewpoint for the Balloon festival! A convenient 10min walk into lovely Totterdown where there's more community pubs, cafes and restaurants. We've loved every minute."