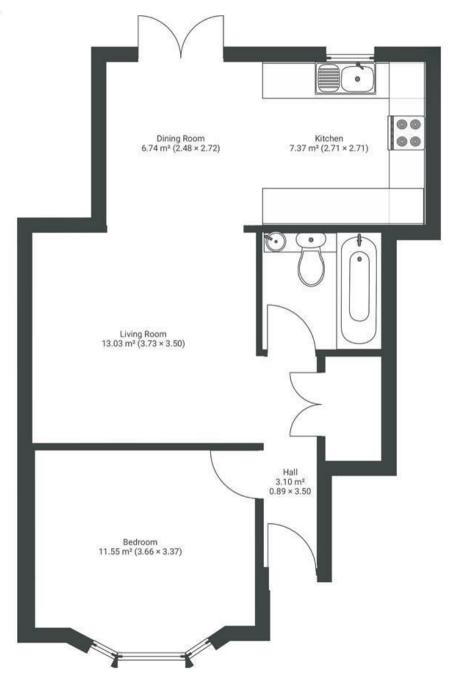

## Cecil Avenue ST GEORGE

APPROXIMATE FLOOR AREA 47.2 SQM / 508 SQFT



## **Ground Floor**



## **Boardwalk**

## Cecil Avenue ST GEORGE, BRISTOL

£



£270,000

1 Bedrooms





BS5 7SE

1 Bathrooms

"With this project, we have created high-quality accommodation for an increasingly popular area. Each apartment is a large one bedroom home, offering comfortable living with a high-quality finish. We have fitted each flat with AEG appliances, oak doors and flooring and high-end bathroom fittings. We have looked to leave the development with a good amount of outside space remaining on the plot, which gives an open feel to the development and also affords space for bike storage and gardens for the ground-floor apartments. Being local developers, we know the area well but have really enjoyed speaking with neighbours and getting to know the community. We hope the flats will be a benefit