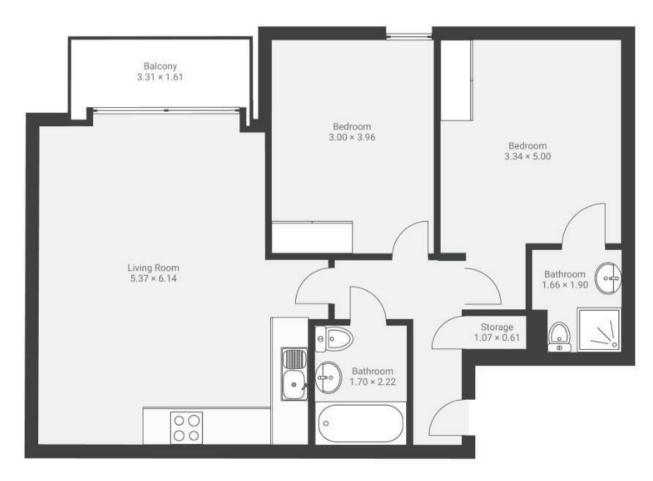

# New Kingsley Road

OLD MARKET

APPROXIMATE FLOOR AREA 65.0 SQM / 669 SQFT

#### THIRD FLOOR