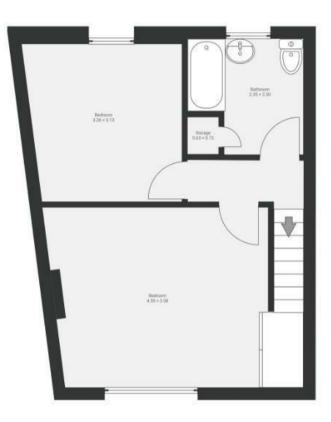

### GREENBANK

APPROXIMATE FLOOR AREA 83.0 SQM / 893 SQFT

GROUND FLOOR

FIRST FLOOR