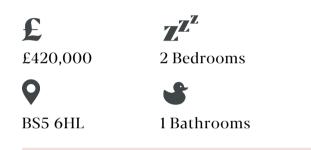

## **Greenbank Road**

### GREENBANK

APPROXIMATE FLOOR AREA 83.0 SQM / 893 SQFT



GROUND FLOOR



FIRST FLOOR



#### **Boardwalk**

# **Greenbank Road**

### GREENBANK, BRISTOL



"How incredible it's been to live in a city, yet open our curtains to see trees, to open the front door and let our dog walk straight into green space. Here feels like the heart of the community; blissfully free of traffic, but full of conversation and life. We've made so many friendships with neighbours, sharing toys and tools, litter picks and street parties. We'll miss sitting on the deck in the evening sun, and hope this house and its garden gives others as much happiness."