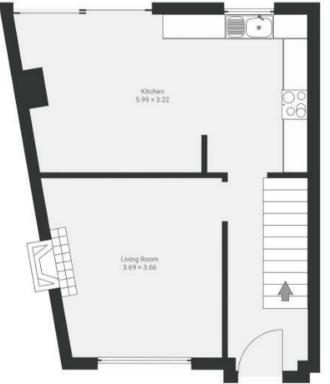

### GREENBANK

APPROXIMATE FLOOR AREA 83.0 SQM / 893 SQFT

GROUND FLOOR

FIRST FLOOR