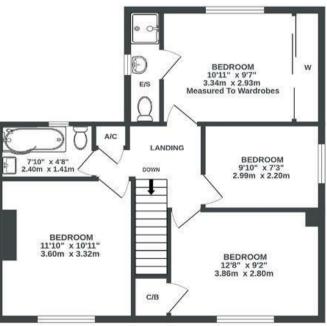

## **Bushy Thorn Road**

CHEW STOKE

APPROXIMATE FLOOR AREA 125 SQM / 1346 SQFT









## **Boardwalk**

## **Bushythorn**

**CHEW STOKE, BRISTOL** 

£

£525,000

4 Bedrooms

9



**BS40 8XP** 

2 Bathrooms

"We've lived in our home for the past 18 years and if we did not have to relocate we would not be selling it. We have good neighbours and live in a very quiet area. We love our large sunny garden where we've created a calm and tranquil space to sit and relax. Our sociable kitchen diner allows us to entertain and allow the beauty of our garden in, by opening up the bi-fold doors on a sunny day. We have used a lot of colour in our home to make it a warm and inviting."