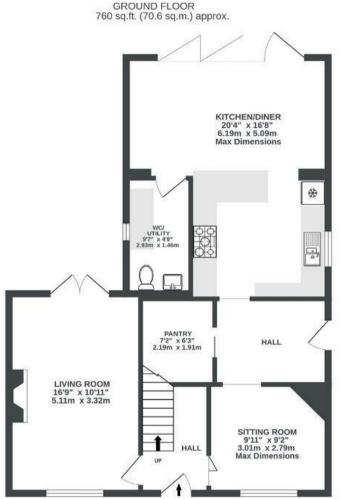

## **Bushy Thorn Road**

CHEW STOKE

APPROXIMATE FLOOR AREA 125 SQM / 1346 SQFT









## **Boardwalk**

## **Bushythorn**

**CHEW STOKE, BRISTOL** 

£

£525,000

4 Bedrooms

9



**BS40 8XP** 

2 Bathrooms

"We've lived in our home for the past 18 years and if we did not have to relocate we would not be selling it. We have good neighbours and live in a very quiet area. We love our large sunny garden where we've created a calm and tranquil space to sit and relax. Our sociable kitchen diner allows us to entertain and allow the beauty of our garden in, by opening up the bi-fold doors on a sunny day. We have used a lot of colour in our home to make it a warm and inviting."