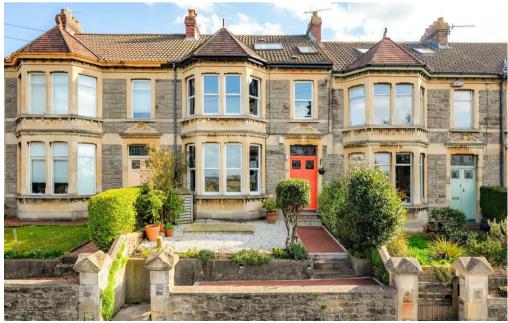

## Sylvia Avenue , bristol

"Our favourite thing about this home has to be the location, it's on a nice wide street and all the houses face the park, which is great for dog walks and watching the hot air balloons in summer. From all rooms in the front you can see Clifton Suspension Bridge, Park Street and beyond. We really love having a garden that floods with sun for around eight hours in summer, after which we go round to the front or the park to catch more sun. Also the loft room is great for our teenage daughter, as she has basically a studio flat."