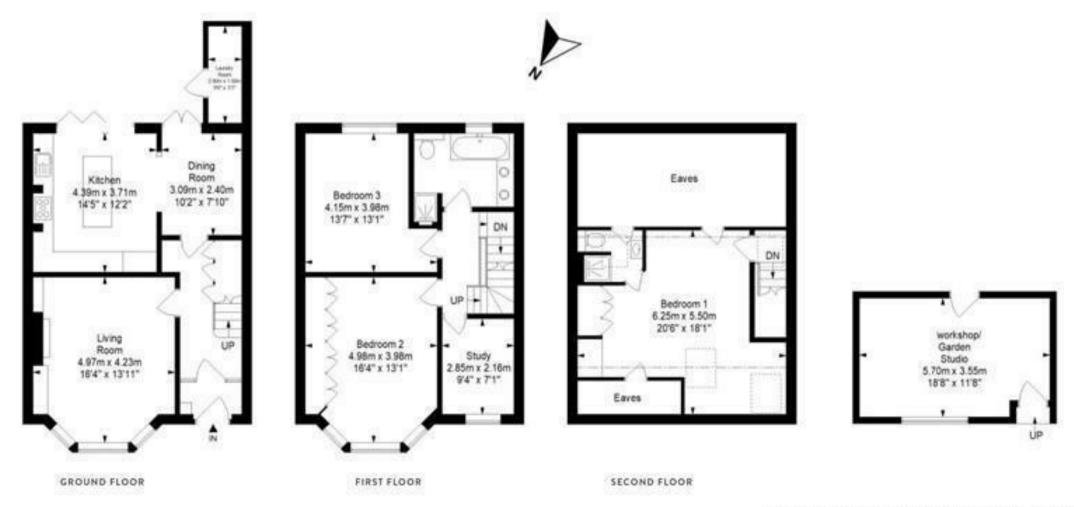

## Sylvia Avenue KNOWLE

APPROXIMATE FLOOR AREA 135.4 SQM / 1457.5 SQFT





## **Boardwalk**

## Sylvia Avenue , bristol



"Our favourite thing about this home has to be the location, it's on a nice wide street and all the houses face the park, which is great for dog walks and watching the hot air balloons in summer. From all rooms in the front you can see Clifton Suspension Bridge, Park Street and beyond. We really love having a garden that floods with sun for around eight hours in summer, after which we go round to the front or the park to catch more sun. Also the loft room is great for our teenage daughter, as she has basically a studio flat."