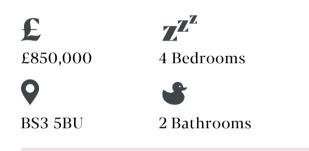

## Sylvia Avenue KNOWLE

APPROXIMATE FLOOR AREA 135.4 SQM / 1457.5 SQFT





## **Boardwalk**

## Sylvia Avenue , bristol



"Our favourite thing about this home has to be the location, it's on a nice wide street and all the houses face the park, which is great for dog walks and watching the hot air balloons in summer. From all rooms in the front you can see Clifton Suspension Bridge, Park Street and beyond. We really love having a garden that floods with sun for around eight hours in summer, after which we go round to the front or the park to catch more sun. Also the loft room is great for our teenage daughter, as she has basically a studio flat."