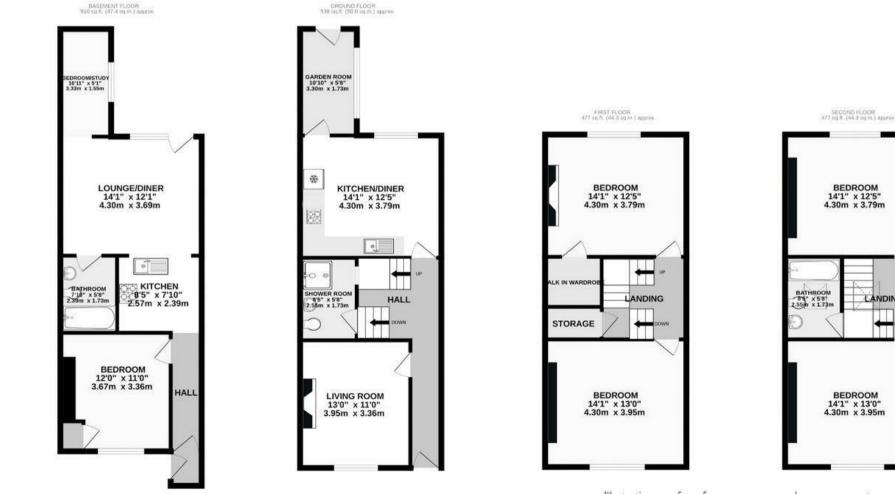

## MONTPELIER

APPROXIMATE FLOOR AREA 185.9 SQM / 2001 SQFT

Illustrations are for reference purposes only, measurements are approximate, not to scale.

ANDING

**Boardwalk** 