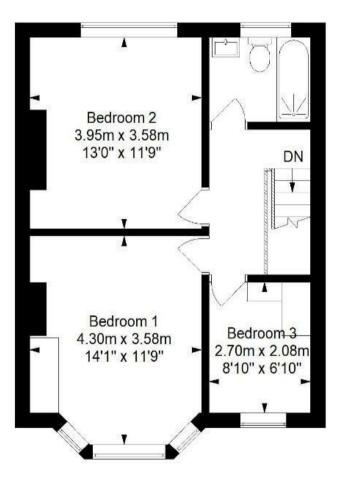

## Ravenhill Road, Bristol, BS3 5BT

Approximate Gross Internal Area = 110.6 sq m/ 1190.5 sq ft
(Excludes garden room / store)

Garden Room / Store = 9.6 sq m/ 103.3 sq ft

Total Area = 120.2 sq m/ 1293.8 sq ft

**Ground Floor** 

**First Floor** 

Garden Room / Store