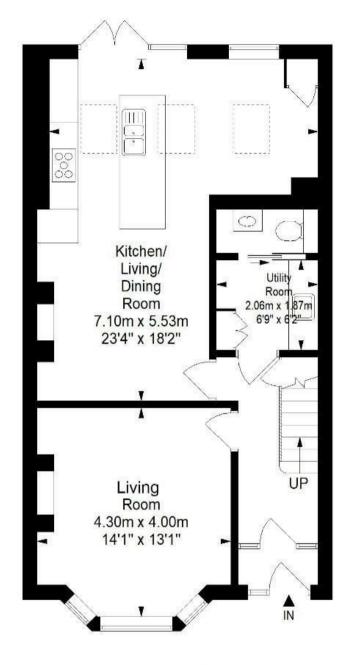

## Ravenhill Road, Bristol, BS3 5BT

Approximate Gross Internal Area = 110.6 sq m/ 1190.5 sq ft
(Excludes garden room / store)

Garden Room / Store = 9.6 sq m/ 103.3 sq ft

Total Area = 120.2 sq m/ 1293.8 sq ft

**Ground Floor** 

**First Floor** 

Garden Room / Store