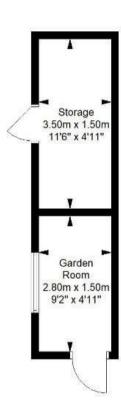

## Ravenhill Road, Bristol, BS3 5BT

Approximate Gross Internal Area = 110.6 sq m/ 1190.5 sq ft
(Excludes garden room / store)

Garden Room / Store = 9.6 sq m/ 103.3 sq ft

Total Area = 120.2 sq m/ 1293.8 sq ft

**Ground Floor** 

**First Floor** 

Garden Room / Store