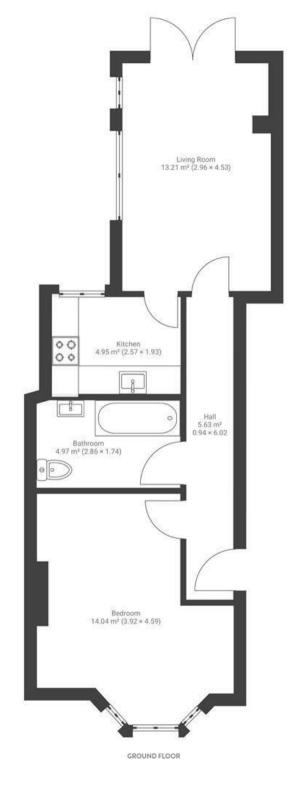

## Langton Court Road BRISLINGTON

APPROXIMATE FLOOR AREA 44.5 SQM / 478 SQFT





## **Boardwalk**

## **Langton Court**

, BRISTOL

£



£250,000

1 Bedrooms





BS4 4EG

1 Bathrooms

"Thave loved living in this flat for the last five years. I love the location (overlooking St Annes Park), and the bright and sunny garden (which gets the sun all day) along with its grapevines, herb garden, wildlife pond (with breeding frogs), berry garden and pear and apple trees. It's also super close to the Langton pub yet I can't hear anything from the flat/garden so am never disturbed by the noise. The road is lovely to live on, is really peaceful, and has a real community feel and lots of friendly neighbours."