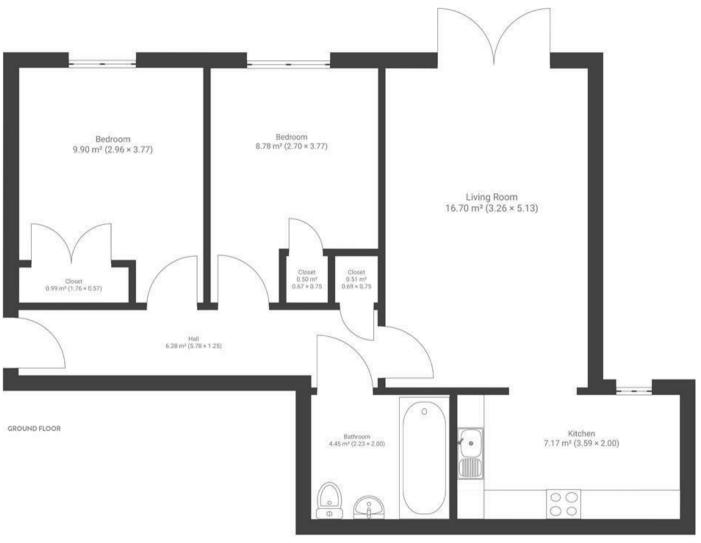

## Egerton Court BISHOPSTON

APPROXIMATE FLOOR AREA 55.2 SQM / 594 SQFT





## **Boardwalk**

## **Gloucester Road**

## **BISHOPSTON, BRISTOL**

£



£285,000

2 Bedrooms





**BS7 8NT** 

1 Bathrooms

Tve had an absolutely amazing time at the flat. Waking up and being able to open the doors onto the decking and enjoy a morning coffee or bask in the evening sun with friends have been highlights for me. The area is incredible with so many brunch and coffee places to choose from (Nectar House is my favourite) and if that wasn't enough the restaurants and the pubs offer such good variety and always have live music or quizzes on. I love the Golden Lion and the roast at The Grace!"