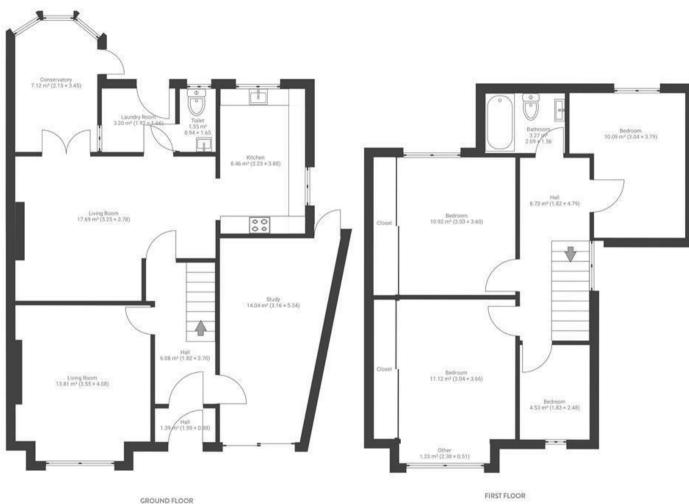

## Perrycroft Road BISHOPSWORTH

APPROXIMATE FLOOR AREA
134.5 SQM / 1447 SQFT





## **Boardwalk**

## Perrycroft Road, BRISTOL

£

£485,000

4 Bedrooms

9



**BS13 7RY** 

2 Bathrooms

"We love the local area which is why we are planning on staying local. It's great to have easy access to the city but also to have Chew Magna lake just 10mins away. We have amazing views. We love our garden and it's usually really peaceful. We've got all the amenities on our doorstep but as our road isn't a through road to anywhere very limited noise from outside traffic. Campus Pool on the corner have a lovely cafe. If you have children there is the playgroup at SPARC and a soft play."