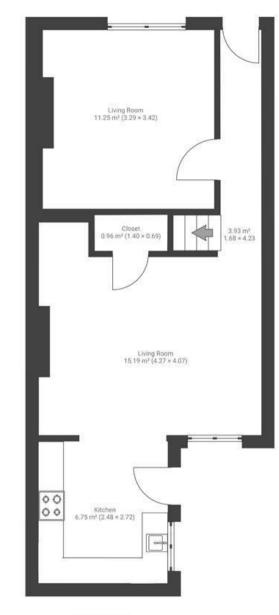

## **British Road** BEDMINSTER

## APPROXIMATE FLOOR AREA 78 SQM / 840 SQFT







GROUND FLOOR

FIRST FLOOR

## **Boardwalk**

## British Road, BRISTOL



"We've loved living in our place and starting our family here. It's really been all we could have hoped for from our first home. Bedminster is brilliant and it's all right there on your doorstep. You're minutes from so many great pubs and restaurants, parks and child-friendly cafes and play centres. Our perfect Saturday is a morning walk to the harbour via Loaf on East Street (best pastries in south Bristol) We'll sit by the water and eat them with a coffee from Mokoko, Then we'll grab a drink on North Street on the way home and end the day with a local takeaway; Pizzarova, Thai from Mangosteen or a burger from Oowie."