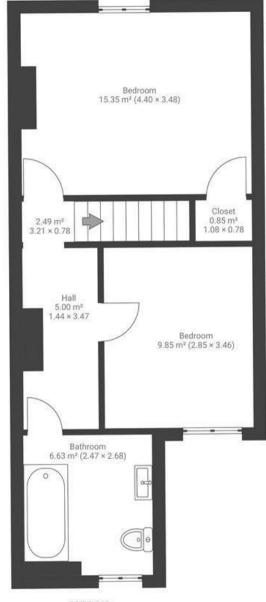

## **British Road** BEDMINSTER

## APPROXIMATE FLOOR AREA 78 SQM / 840 SQFT







GROUND FLOOR

FIRST FLOOR

## **Boardwalk**

## British Road, BRISTOL



"We've loved living in our place and starting our family here. It's really been all we could have hoped for from our first home. Bedminster is brilliant and it's all right there on your doorstep. You're minutes from so many great pubs and restaurants, parks and child-friendly cafes and play centres. Our perfect Saturday is a morning walk to the harbour via Loaf on East Street (best pastries in south Bristol) We'll sit by the water and eat them with a coffee from Mokoko, Then we'll grab a drink on North Street on the way home and end the day with a local takeaway; Pizzarova, Thai from Mangosteen or a burger from Oowie."