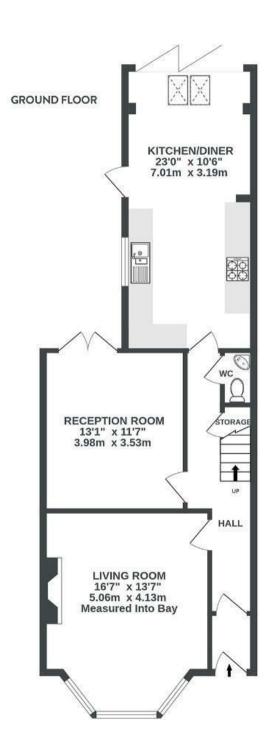

## Wells Road KNOWLE

APPROXIMATE FLOOR AREA 138 SQM / 1485 SQFT







## **Boardwalk**

## **Wells Road**

, BRISTOL

£

£600,000

4 Bedrooms





BS4 2QL

2 Bathrooms

"We have loved living in this house for the past 20 years. It has been the perfect place to raise two sons with loads of space inside and out. The garden is a source of huge joy, morning coffee on the completely private patio next to the kitchen, right through to sunset in the self-constructed loggia at the back of the garden. The location has been brilliant for many reasons, partly because of commuting from Temple Meads on and off, and we are downsizing to somewhere very nearby."