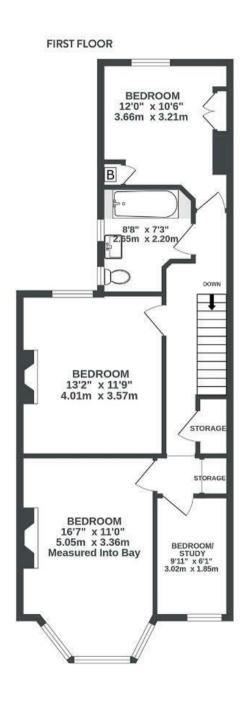

## Wells Road KNOWLE

APPROXIMATE FLOOR AREA 138 SQM / 1485 SQFT







## **Boardwalk**

## **Wells Road**

, BRISTOL

£

£600,000

4 Bedrooms





BS4 2QL

2 Bathrooms

"We have loved living in this house for the past 20 years. It has been the perfect place to raise two sons with loads of space inside and out. The garden is a source of huge joy, morning coffee on the completely private patio next to the kitchen, right through to sunset in the self-constructed loggia at the back of the garden. The location has been brilliant for many reasons, partly because of commuting from Temple Meads on and off, and we are downsizing to somewhere very nearby."