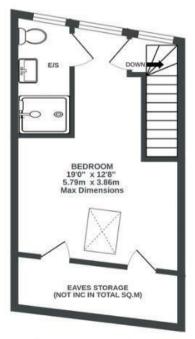

## **British Road**

BEDMINSTER

APPROXIMATE FLOOR AREA 59.6 SQM / 641 SQFT



FIRST FLOOR 418 sq.ft. (38.8 sq.m.) approx.



GARAGE 0 sq.ft. (0.0 sq.m.) approx.

DOUBLE GARAGE (NOT INC IN TOTAL SQ.M) 16'2" x 15'7" 4.94m x 4.75m



SECOND FLOOR 223 sq.ft. (20.8 sq.m.) approx.



## **Boardwalk**

## **British Road**

, BRISTOL

£



£295,000

2 Bedrooms





BS3 3BZ

2 Bathrooms

"We have absolutely loved living in Bedminster, from its charming cafés and restaurants— especially our favourite, The Albatross—to the convenience of being close to Parson Street and just a short walk or ride into the city centre. Bedminster and its wonderful community have made this such a special place to call home, and we will miss it."