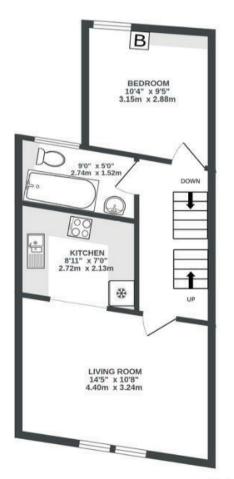

## **British Road**

BEDMINSTER

APPROXIMATE FLOOR AREA 59.6 SQM / 641 SQFT

FIRST FLOOR 418 sq.ft. (38.8 sq.m.) approx.

GARAGE 0 sq.ft. (0.0 sq.m.) approx.

DOUBLE GARAGE (NOT INC IN TOTAL SQ.M) 16'2" x 15'7" 4.94m x 4.75m