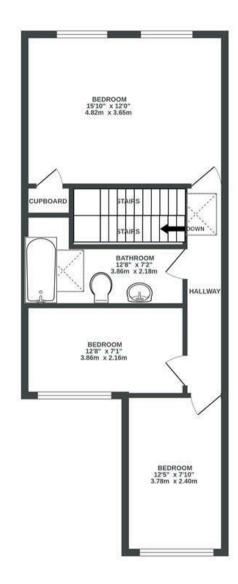

## Oxford Street TOTTERDOWN

APPROXIMATE FLOOR AREA 101.9 SQM / 1097 SQFT

GROUND FLOOR

FIRST FLOOR