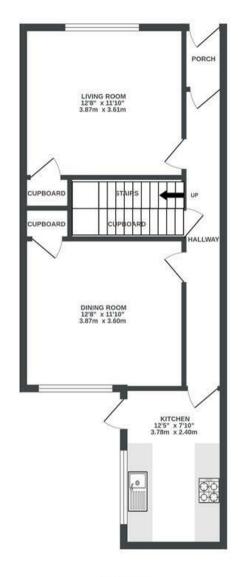

## Oxford Street TOTTERDOWN

APPROXIMATE FLOOR AREA 101.9 SQM / 1097 SQFT

GROUND FLOOR

FIRST FLOOR