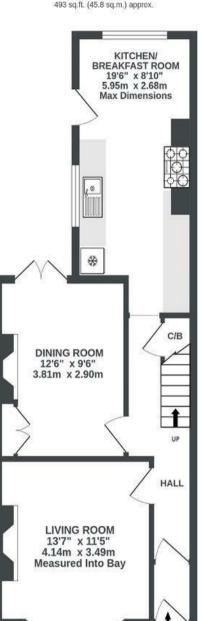

## **Cotswold Road** WINDMILL HILL

APPROXIMATE FLOOR AREA 110.6 SQM / 1191 SQFT

GROUND FLOOR 493 sq.ft. (45.8 sq.m.) approx.

1ST FLOOR 487 sq.ft. (45.3 sq.m.) approx.

2ND FLOOR 210 sq.ft. (19.5 sq.m.) approx.