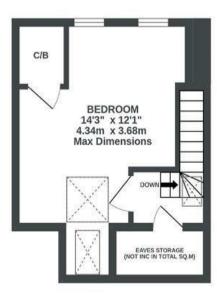

## **Cotswold Road** WINDMILL HILL

APPROXIMATE FLOOR AREA 110.6 SQM / 1191 SQFT

GROUND FLOOR 493 sq.ft. (45.8 sq.m.) approx.

1ST FLOOR 487 sq.ft. (45.3 sq.m.) approx.

2ND FLOOR 210 sq.ft. (19.5 sq.m.) approx.