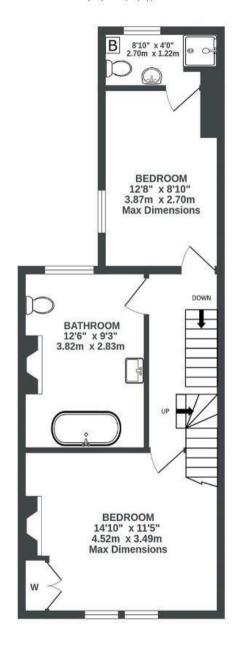

## **Cotswold Road** WINDMILL HILL

APPROXIMATE FLOOR AREA 110.6 SQM / 1191 SQFT

GROUND FLOOR 493 sq.ft. (45.8 sq.m.) approx.

1ST FLOOR 487 sq.ft. (45.3 sq.m.) approx.

2ND FLOOR 210 sq.ft. (19.5 sq.m.) approx.