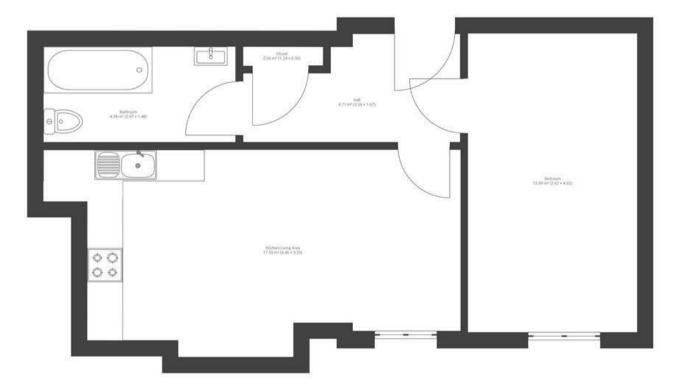

## Newfoundland Circus ST PAULS

APPROXIMATE FLOOR AREA 40 SQM / 430 SQFT

GROUND FLOOR