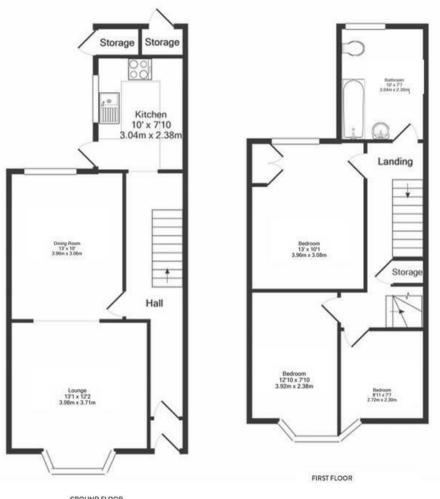

## **Northcote Road** ST GEORGE

APPROXIMATE FLOOR AREA 111.7 SQM / 1202 SQFT

SECOND FLOOR

GROUND FLOOR