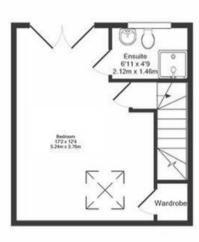

## **Northcote Road** ST GEORGE

APPROXIMATE FLOOR AREA 111.7 SQM / 1202 SQFT

SECOND FLOOR

GROUND FLOOR