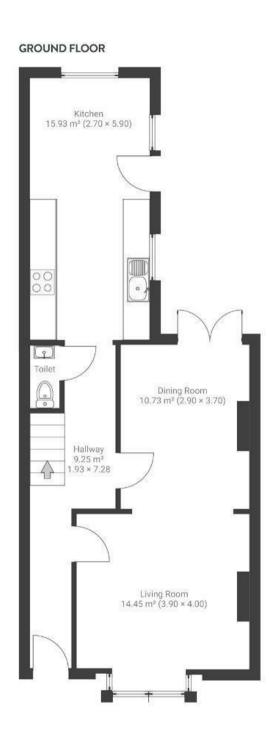

## APPROXIMATE FLOOR AREA 100 SQM / 1076 SQFT

FIRST FLOOR Bathroom 7.91 m² (2.70 × 3.00) Hall 7.99 m<sup>2</sup> 1.60 × 5.00 Bedroom 11.75 m² (3.20 × 3.70) Bathroom 3.52 m<sup>2</sup> 1.60 × 2.20 100 Bedroom 11.20 m² (3.20 × 3.50)