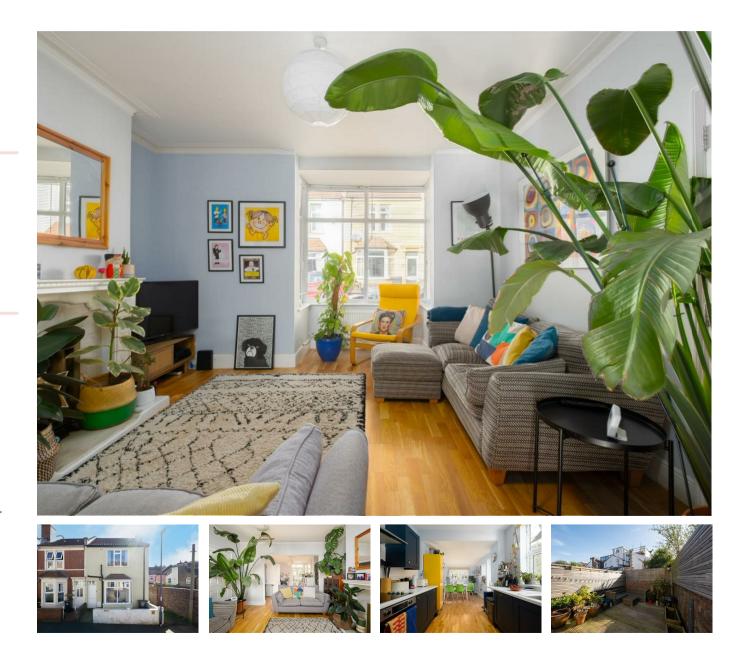

## Pearl Street

"Honestly, we've had the best time living here on Pearl Street! The house is just so bright and sunny and is surprisingly peaceful. You wouldn't believe you're so close to everything, 5 minutes walk and you're right in the middle of North Street which is brilliant. You'll be spoilt for choice with all of the great pubs and independent shops and cafes. Our favourites are The Spotted Cow, Mon Pote and The Albatross Cafe. Also, Wapping Wharf and the harbour are only 25 mins walk away."