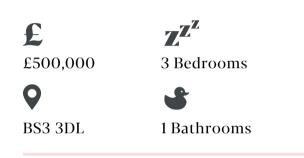

## Pearl Street BEDMINSTER

## APPROXIMATE FLOOR AREA 100 SQM / 1076 SQFT





FIRST FLOOR Bathroom 7.91 m² (2.70 × 3.00) Hall 7.99 m<sup>2</sup> 1.60 × 5.00 Bedroom 11.75 m² (3.20 × 3.70) Bathroom 3.52 m<sup>2</sup> 1.60 × 2.20 100 Bedroom 11.20 m² (3.20 × 3.50)

## **Boardwalk**

## Pearl Street



"Honestly, we've had the best time living here on Pearl Street! The house is just so bright and sunny and is surprisingly peaceful. You wouldn't believe you're so close to everything, 5 minutes walk and you're right in the middle of North Street which is brilliant. You'll be spoilt for choice with all of the great pubs and independent shops and cafes. Our favourites are The Spotted Cow, Mon Pote and The Albatross Cafe. Also, Wapping Wharf and the harbour are only 25 mins walk away."