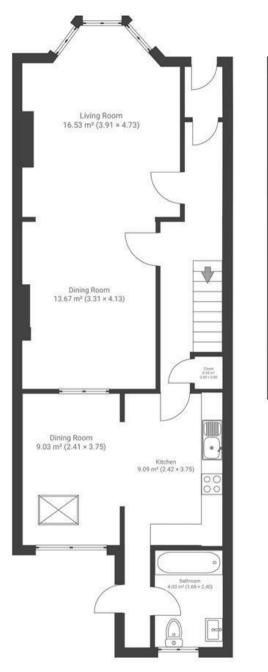

## APPROXIMATE FLOOR AREA 119 SQM / 1280 SQFT

Bedroom 17.52 m² (4.45 × 4.70)

Bathroom 4,40 m<sup>2</sup> (3.22 × 1.37)

Bedroom 8.94 m² (3.26 × 2.81)

> Bedroom 9.30 m² (2.53 × 3.88)

> > FIRST FLOOR

GROUND FLOOR