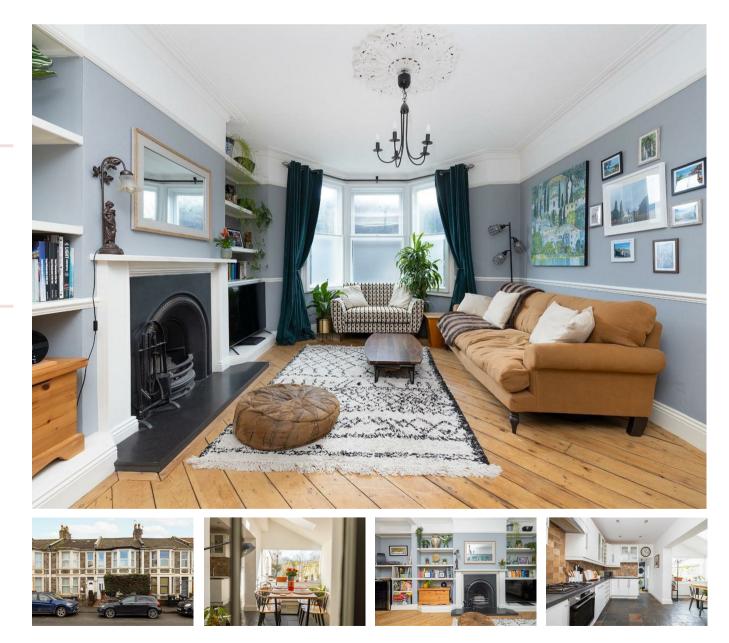

## Coronation Road southville, BRISTOL

"We are gutted that our circumstances mean we have to leave our gorgeous house on Coronation Road. The property is full of character and stylish features including open plan rooms, high ceilings, large diagonal floorboards and a working fireplace. We love relaxing on the sofa in the kitchen extension, which is packed with natural light and overlooks our private garden. Similarly the sunset views of Clifton Suspension Bridge from the master bedroom are stunning and the installation of secondary windows has added further tranquility. It is hard to imagine a better location, with North Street's independent shops, cafes and bars barely five minutes walk away as well as the attractions of Wapping Wharf and the harbourside on our doorstep."