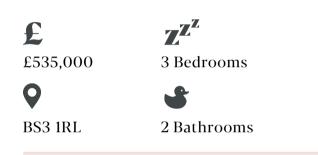

## **Coronation Road**

## APPROXIMATE FLOOR AREA 119 SQM / 1280 SQFT





Bedroom 17.52 m² (4.45 × 4.70)

Bathroom 4,40 m<sup>2</sup> (3.22 × 1.37)

Bedroom 8.94 m² (3.26 × 2.81)

> Bedroom 9.30 m² (2.53 × 3.88)

> > FIRST FLOOR

GROUND FLOOR

**Boardwalk** 

## Coronation Road southville, BRISTOL



"We are gutted that our circumstances mean we have to leave our gorgeous house on Coronation Road. The property is full of character and stylish features including open plan rooms, high ceilings, large diagonal floorboards and a working fireplace. We love relaxing on the sofa in the kitchen extension, which is packed with natural light and overlooks our private garden. Similarly the sunset views of Clifton Suspension Bridge from the master bedroom are stunning and the installation of secondary windows has added further tranquility. It is hard to imagine a better location, with North Street's independent shops, cafes and bars barely five minutes walk away as well as the attractions of Wapping Wharf and the harbourside on our doorstep."