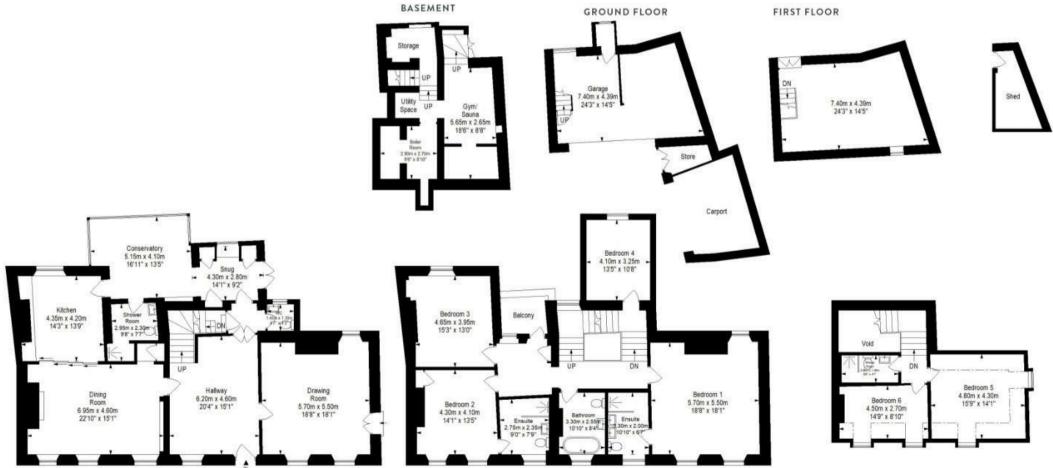

## Park Road STAPLETON

APPROXIMATE FLOOR AREA
472.5 SQM / 5086 SQFT





## **Boardwalk**

## **Park Road**

STAPLETON, BRISTOL

£

£1,795,000

6 Bedrooms





**BS16 1AU** 

5 Bathrooms

"There is a strong community presence in Stapleton, the church supports the essence of the village along with the village hall, cricket club and Elm Tree city farm and farm shop. The pub provides a happy community space with a fantastic beer garden and a good Sunday lunch. The village convenience store owners know everyone on first name terms, leaving Stapleton will be hard but I am excited for the new owners to move into such a fantastic community"