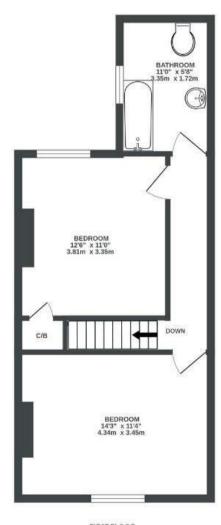

## Lewin Street

92.3 SQM / 993 SQFT







GROUND FLOOR



FIRST FLOOR

## **Boardwalk**

## **Lewin Street**

REDFIELD, BRISTOL

£



£380,000

2 Bedrooms





BS5 9NU

1 Bathrooms

"We've loved living in this house and this neighbourhood. We've spent 10 years pouring love into the place and celebrating with loved ones here. Before we had our son we enjoyed the many amazing pubs, including the Dark Horse, The Stillage and the Red Lion but now we spend more time in the beautiful St Georges Park. We've loved being so close to the cycle path and have joined in with so many community events that are always popping up. We've also been so lucky to have such friendly neighbours."