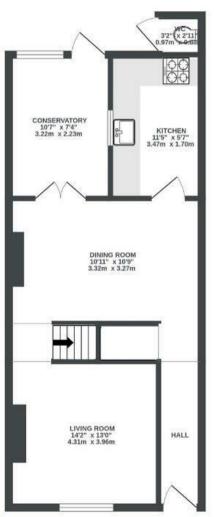

## Lewin Street

92.3 SQM / 993 SQFT







GROUND FLOOR



FIRST FLOOR

## **Boardwalk**

## **Lewin Street**

REDFIELD, BRISTOL

£



£380,000

2 Bedrooms





BS5 9NU

1 Bathrooms

"We've loved living in this house and this neighbourhood. We've spent 10 years pouring love into the place and celebrating with loved ones here. Before we had our son we enjoyed the many amazing pubs, including the Dark Horse, The Stillage and the Red Lion but now we spend more time in the beautiful St Georges Park. We've loved being so close to the cycle path and have joined in with so many community events that are always popping up. We've also been so lucky to have such friendly neighbours."