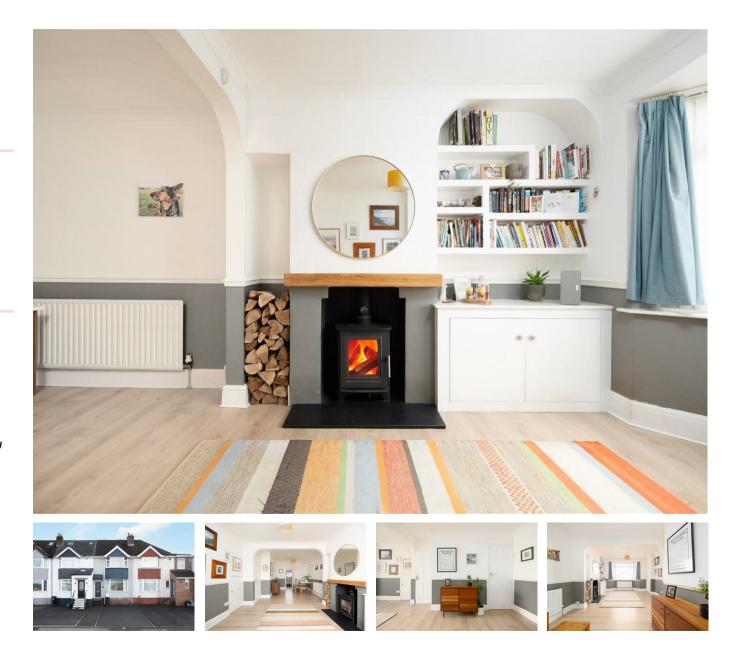

## St. Peters Rise , bristol

"Our home is warm and peaceful, and in the winter, the log burner makes it feel extra cosy. In the summer, the garden really comes into its own. It gets the sun all day, making it a great space for BBQs and relaxing outdoors. If you keep the young apple tree pruned each winter, you'll get apples in a few years. It's close enough to town to be really convenient, but just far enough out to feel quieter. Manor Woods is just over the road and Ashton Court is only 10 minutes away."