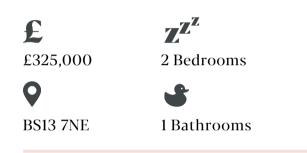

## St. Peter's Rise BISHOPSWORTH

APPROXIMATE FLOOR AREA 88 SQM / 947 SQFT



**GROUND FLOOR** 







## **Boardwalk**

## St. Peters Rise , bristol



"Our home is warm and peaceful, and in the winter, the log burner makes it feel extra cosy. In the summer, the garden really comes into its own. It gets the sun all day, making it a great space for BBQs and relaxing outdoors. If you keep the young apple tree pruned each winter, you'll get apples in a few years. It's close enough to town to be really convenient, but just far enough out to feel quieter. Manor Woods is just over the road and Ashton Court is only 10 minutes away."