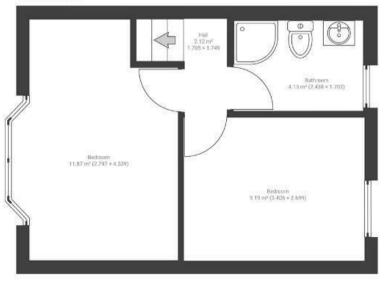

## St. Peter's Rise BISHOPSWORTH

APPROXIMATE FLOOR AREA 88 SQM / 947 SQFT

**GROUND FLOOR** 