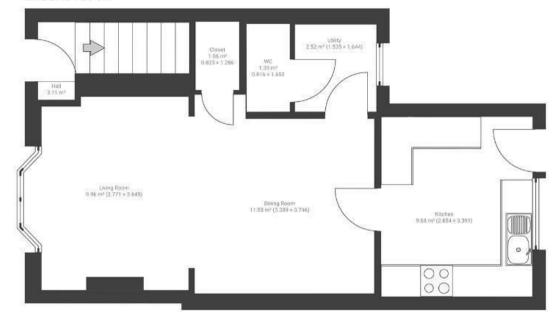

## St. Peter's Rise BISHOPSWORTH

APPROXIMATE FLOOR AREA 88 SQM / 947 SQFT

**GROUND FLOOR** 