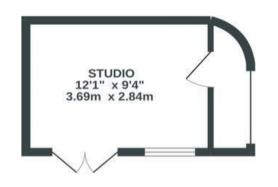

## Mina Road ST WERBURGHS

APPROXIMATE FLOOR AREA 62.5 SQM / 673 SQFT

BOOK A VIEWING 01179 898 222 hello@boardwalkpropertyco.com

GARDEN STUDIO (NOT IN SITU) 135 sq.ft. (12.5 sq.m.) approx.

GROUND FLOOR 538 sq.ft. (50.0 sq.m.) approx.

Illustrations are for reference purposes only, measurements are approximate, not to scale.

**Boardwalk** 