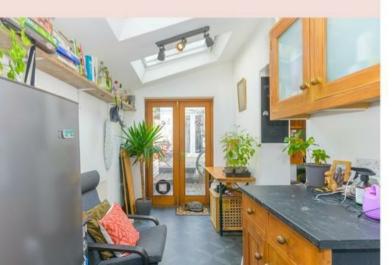

## Mina Road

| 2 Bedrooms  |
|-------------|
| <b>\$</b>   |
| 1 Bathrooms |
|             |

This charming home features large bay windows that flood the space with natural light, highlighting the beautifully restored wooden floors. The dining room, with its skylight, offers the perfect spot to sit and enjoy a book. Afternoons have often been spent basking in the sun in the back garden. The studio provides an ideal workspace, allowing for focus during the day and a peaceful retreat to leave work behind when the day is done.