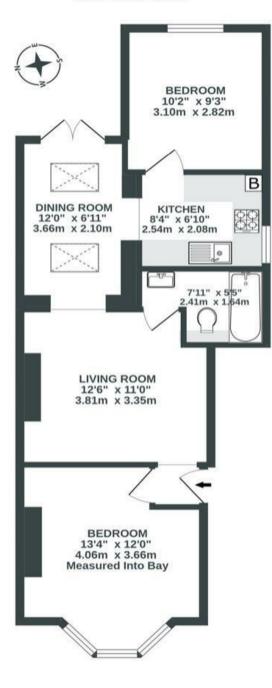

## Mina Road ST WERBURGHS

APPROXIMATE FLOOR AREA 62.5 SQM / 673 SQFT

BOOK A VIEWING 01179 898 222 hello@boardwalkpropertyco.com

GARDEN STUDIO (NOT IN SITU) 135 sq.ft. (12.5 sq.m.) approx.

GROUND FLOOR 538 sq.ft. (50.0 sq.m.) approx.

Illustrations are for reference purposes only, measurements are approximate, not to scale.

**Boardwalk** 