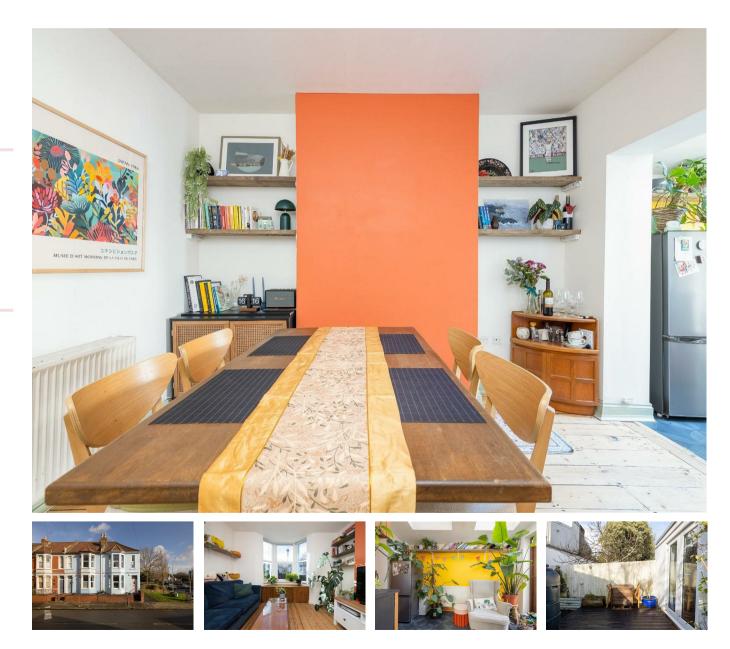

## Mina Road

| 2 Bedrooms  |
|-------------|
| <b>\$</b>   |
| 1 Bathrooms |
|             |

This charming home features large bay windows that flood the space with natural light, highlighting the beautifully restored wooden floors. The dining room, with its skylight, offers the perfect spot to sit and enjoy a book. Afternoons have often been spent basking in the sun in the back garden. The studio provides an ideal workspace, allowing for focus during the day and a peaceful retreat to leave work behind when the day is done.