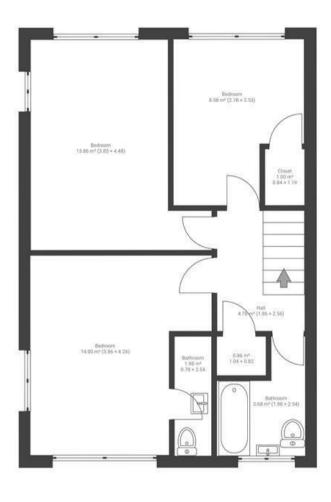

## Wells Road whitchurch

APPROXIMATE FLOOR AREA 120 SQM / 1291 SQFT

GROUND FLOOR FIRST FLOOR