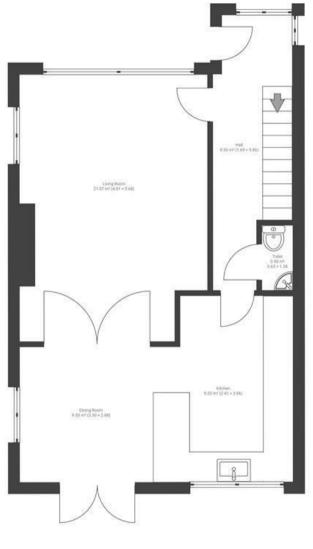

## Wells Road whitchurch

APPROXIMATE FLOOR AREA 120 SQM / 1291 SQFT

GROUND FLOOR FIRST FLOOR