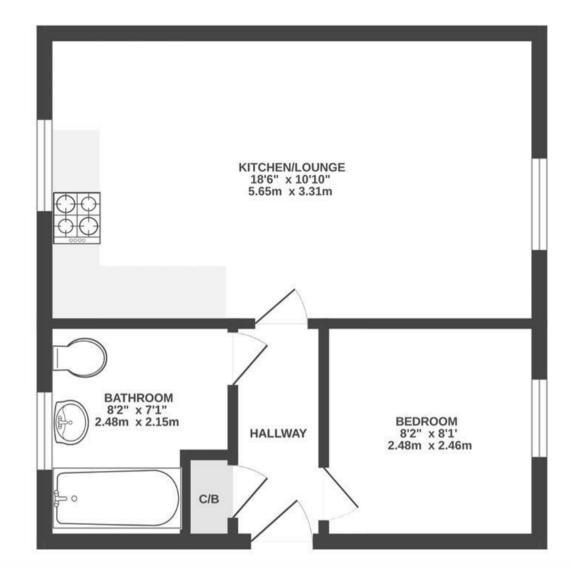

## Old Pooles Yard BRISLINGTON

APPROXIMATE FLOOR AREA 32.7 SQM / 352 SQFT

GROUND FLOOR

## Old Pooles Yard

This ground floor flat is located in a the Old Pooles Yard development which historically used to be an orchard. The open plan kitchen and living room feels spacious and sociable, the windows on both sides let in plenty of natural light. The bedroom is a good size with a large window. Across the hallway is a good-sized bathroom and a storage utility cupboard as you enter the home. The apartment benefits from an allocated parking and additional parking is available for visitors. This would make a great first home for someone looking to get on the property ladder and would also make a good investment opportunity for buyers looking to buy to let. This property comes with no chain.