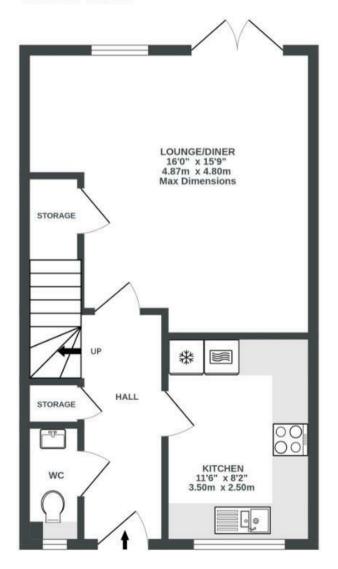

## Paintworks ARNOS VALE

82.0 SQM / 882 SQFT



**GROUND FLOOR** 



FIRST FLOOR



## **Boardwalk**

## **Paintworks**

## **ARNOS VALE, BRISTOL**

£



£400,000

3 Bedrooms





BS4 3AQ

2 Bathrooms

"I've loved living in my Paintworks house, it's given me an amazing space to have my friends round for dinners and BBQs. The atmosphere here has always been very relaxed, and it's so nice to have an off-road street outside the front door. I always wanted a warm, modern house, and all the little areas of storage have been so practical, especially with all my sports equipment. For me, its location has been perfect, It's super easy for me to get into work in town and big Sainsbury's is only 5 minutes walk away. It feels like I'm getting the benefits of living in central Bristol, without actually living there."