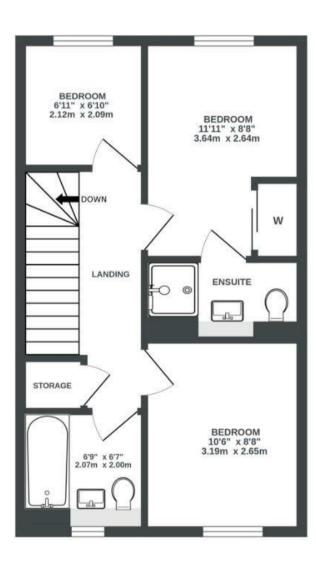

## Paintworks ARNOS VALE

82.0 SQM / 882 SQFT



**GROUND FLOOR** 



FIRST FLOOR



## **Boardwalk**

## **Paintworks**

## **ARNOS VALE, BRISTOL**

£



£400,000

3 Bedrooms





BS4 3AQ

2 Bathrooms

"I've loved living in my Paintworks house, it's given me an amazing space to have my friends round for dinners and BBQs. The atmosphere here has always been very relaxed, and it's so nice to have an off-road street outside the front door. I always wanted a warm, modern house, and all the little areas of storage have been so practical, especially with all my sports equipment. For me, its location has been perfect, It's super easy for me to get into work in town and big Sainsbury's is only 5 minutes walk away. It feels like I'm getting the benefits of living in central Bristol, without actually living there."