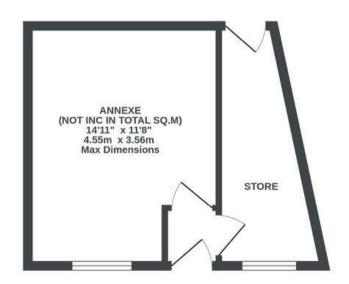

## Purton Road BISHOPSTON

APPROXIMATE FLOOR AREA
70 SQM / 753 SQFT

ANNEXE - NOT IN SITU (NOT INC IN TOTAL SQ.M) 0 sq.ft. (0.0 sq.m.) approx.