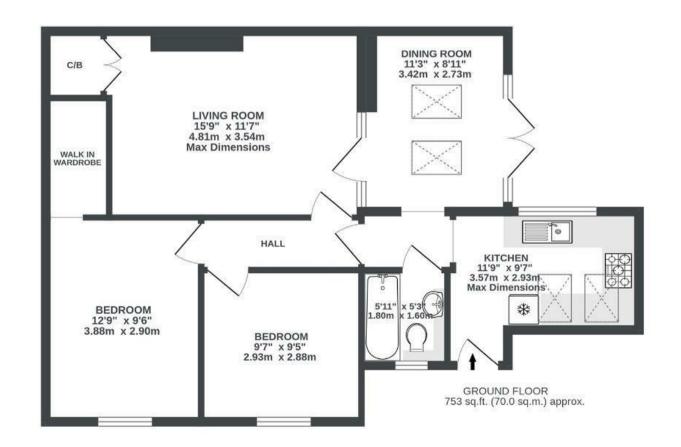

## Purton Road BISHOPSTON

APPROXIMATE FLOOR AREA
70 SQM / 753 SQFT

ANNEXE - NOT IN SITU (NOT INC IN TOTAL SQ.M) 0 sq.ft. (0.0 sq.m.) approx.