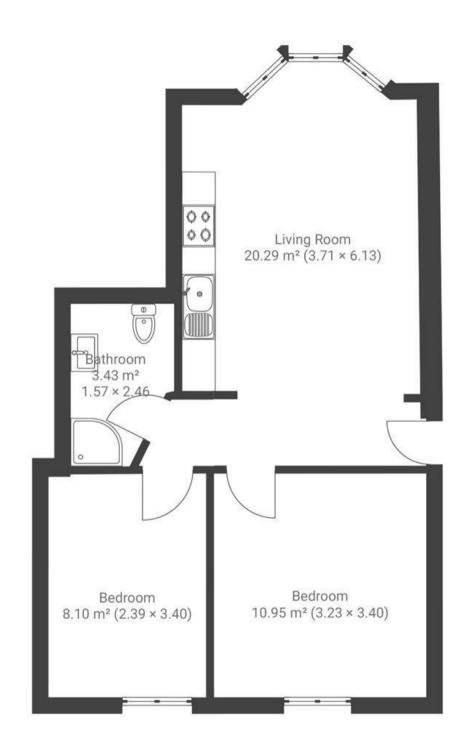

## Islington Road

APPROXIMATE FLOOR AREA 52 SQM / 560 SQFT





## **Boardwalk**

## **Islington Road**

SOUTHVILLE, BRISTOL

£

£325,000

2 Bedrooms





BS3 1QB

1 Bathrooms

"I feel very lucky to have found this bright garden flat on Islington Road. The garden has been such a source of joy for me - learning to grow my own veg and enjoying a peaceful morning coffee or drinks in the sun with friends. I've spent many weekends mooching the local farmer's market and charity shops, catching up with friends in the Spotted Cow, enjoying countless coffees from Sweven, yoga classes in Wapping Wharf and running around Ashton Court. I'll definitely miss it."