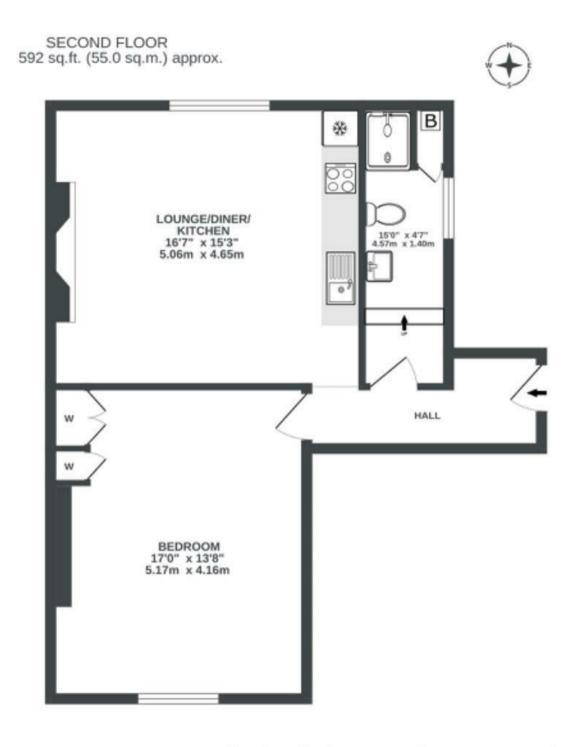

## Coronation Road

APPROXIMATE FLOOR AREA 55 SQM / 592 SQFT





## **Boardwalk**

## **Coronation Road**

## SOUTHVILLE, BRISTOL

£

£280,000

1 Bedrooms



3

BS3 1AZ

1 Bathrooms

"Living here has been such a joy. The high ceilings and spacious rooms create a bright and airy feel and the views from both sides are phenomenal—you can see across the whole of Bristol. I'll miss sipping my morning coffee and looking out across the city! The location is hard to beat. Just a short walk from North Street and Wapping Wharf, with their independent restaurants, bars, and shops while Ashton Court and Leigh Woods are also close by, perfect for weekend walks in nature."