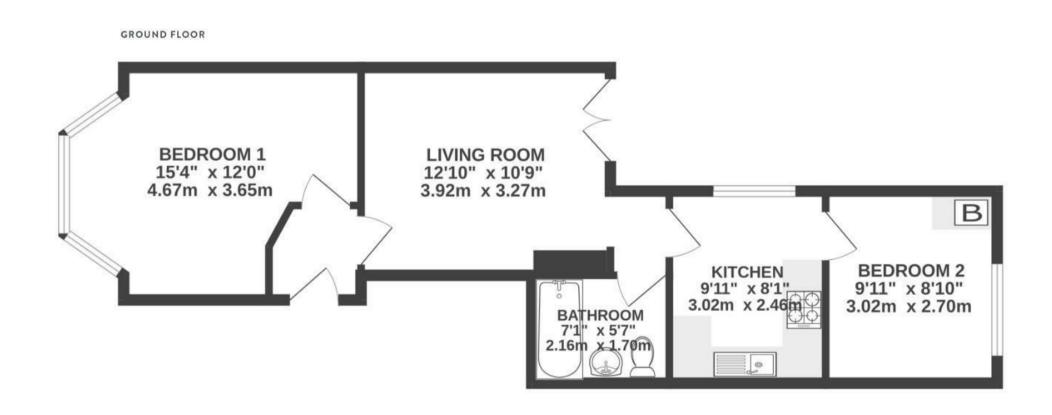

## Sandy Park Road BRISLINGTON

APPROXIMATE FLOOR AREA 55.0 SQM / 592 SQFT





## **Boardwalk**

## **Sandy Park Road**

, BRISTOL

£



£260,000

2 Bedrooms





BS4 3PG

1 Bathrooms

"We've felt very spoilt living on Sandy Park Road, there's so much going on in the area. The independent businesses have gone from strength to strength here. Favourites on the high street include Italian treats from the Deli, cinnamon buns from café Kin and arty gifts from These Two Hands. It's been great to have options for meeting up with friends locally, whether it's pizza and cocktails at Bocabar or craft beer at Lost & Grounded's tap room. And we've enjoyed many a weekend spending time outdoors in the neighbourhood, from Nightingale Valley woods to Arnos Vale Cemetery and Beese's riverside garden in the summer."