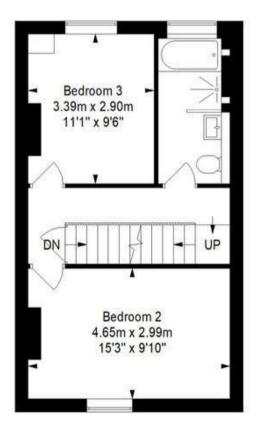

## APPROXIMATE FLOOR AREA 115.5 SQM / 1243.3 SQFT

FIRST FLOOR

Illustrations are for reference purposes only, measurements are approximate, not to scale.