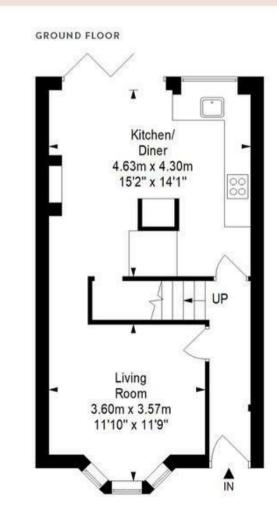

## APPROXIMATE FLOOR AREA 115.5 SQM / 1243.3 SQFT

FIRST FLOOR

Illustrations are for reference purposes only, measurements are approximate, not to scale.