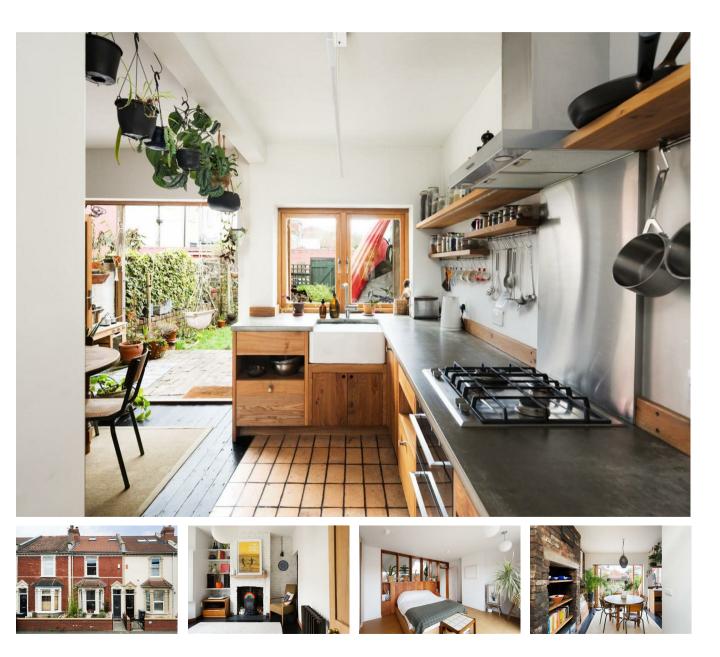

## Stafford Road ST WERBURGHS, BRISTOL

"We love St Werburghs for it's community feel and access to green open spaces. It's a village oasis in the middle of the city. We love being close to the City Farm, allotments & organic grocery shops, our favourite local restaurants; Namak for Indian or Napolita for amazing pizza. There are so many cosy pubs with great beer gardens for summer. At home we love waking up to the views from our loft bedroom, breakfast on the patio, hosting BBQs in the summer, or cosy nights in with the log burner."