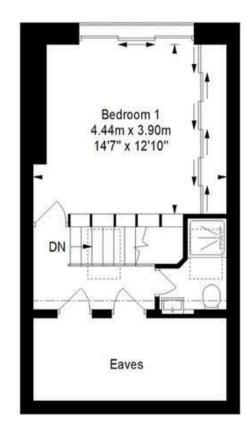

## APPROXIMATE FLOOR AREA 115.5 SQM / 1243.3 SQFT

FIRST FLOOR

Illustrations are for reference purposes only, measurements are approximate, not to scale.