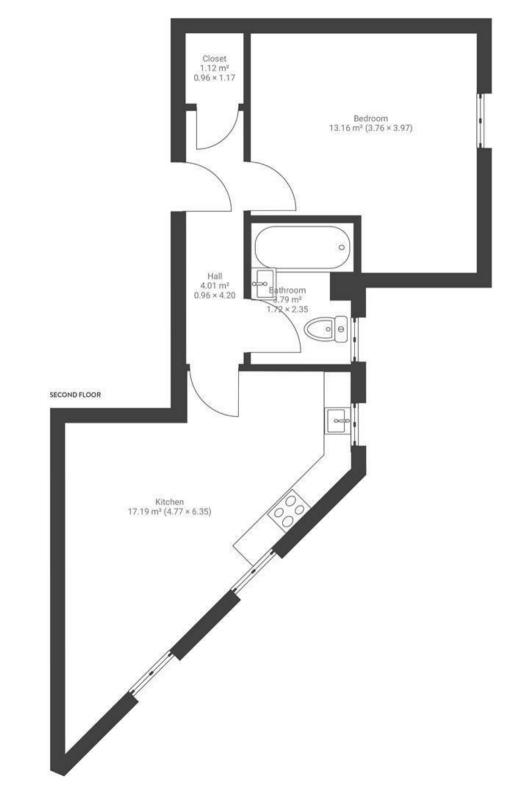

## Gillham House BISHOPSTON

APPROXIMATE FLOOR AREA 42 SQM / 452 SQFT





## **Boardwalk**

## **Claremont Road**

## **BISHOPSTON, BRISTOL**

£

 $T^{2}$ 

£230,000

1 Bedrooms

9

3

BS7 8DX

1 Bathrooms

"We have loved living in this flat and making it our own. We've spent a lot of our time here renovating to make the space feel homely and like a cosy retreat from buzzy Gloucester Road below. It's the best peoplewatching spot, and being able to nip out and have such a choice of restaurants, bars & shops just downstairs has been such a benefit to our first home. The light that floods into the flat is amazing, it's always bright, airy and warm. We love heading to The Grace for a few drinks and having dinner at one of the many great restaurants between the flat and there on the way back. Sunday mornings mean a walk up to Wilson Bakery for a bacon sandwich. We