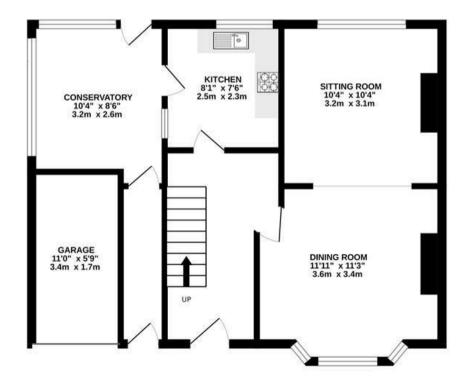

## **Beckington Road**

BEDMINSTER

APPROXIMATE FLOOR AREA 103 SQM / 1186 SQFT

:

Illustrations are for reference purposes only, measurements are approximate, not to scale.

**Boardwalk** 