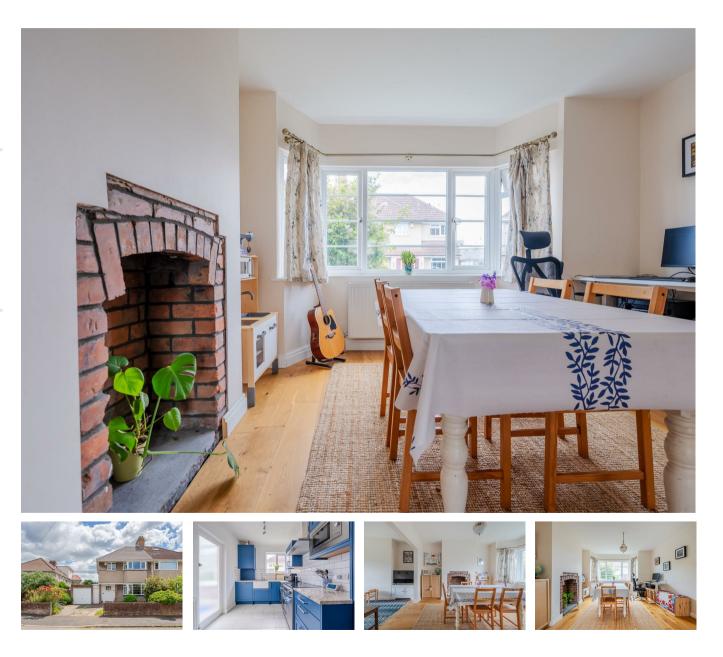

## Beckington Road

BEDMINSTER, BRISTOL

"We have really enjoyed living on Beckington Road, it will always have a special place in our hearts. It's such a friendly and peaceful road, surrounded by green space with great views of the city, but still very close to the centre and Bristol Temple Meads. All the neighbours are really friendly and supportive and we have made some great friends. We completely renovated the house in 2020, so almost everything is new, including full rewire, new boiler, kitchen, bathroom, roof and floors!"