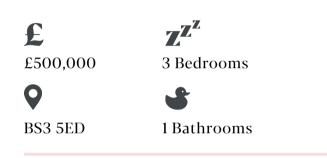

## **Beckington Road**

BEDMINSTER

APPROXIMATE FLOOR AREA 103 SQM / 1186 SQFT







:

Illustrations are for reference purposes only, measurements are approximate, not to scale.

**Boardwalk** 

## Beckington Road

BEDMINSTER, BRISTOL



"We have really enjoyed living on Beckington Road, it will always have a special place in our hearts. It's such a friendly and peaceful road, surrounded by green space with great views of the city, but still very close to the centre and Bristol Temple Meads. All the neighbours are really friendly and supportive and we have made some great friends. We completely renovated the house in 2020, so almost everything is new, including full rewire, new boiler, kitchen, bathroom, roof and floors!"