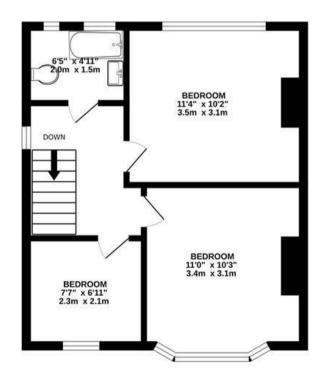

## **Beckington Road**

BEDMINSTER

APPROXIMATE FLOOR AREA 103 SQM / 1186 SQFT

:

Illustrations are for reference purposes only, measurements are approximate, not to scale.

**Boardwalk** 