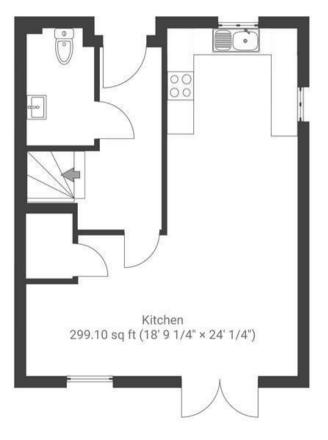

## The Chocolate Factory GREENBANK

APPROXIMATE FLOOR AREA 83 SQM / 893 SQFT

GROUND FLOOR FIRST FLOOR