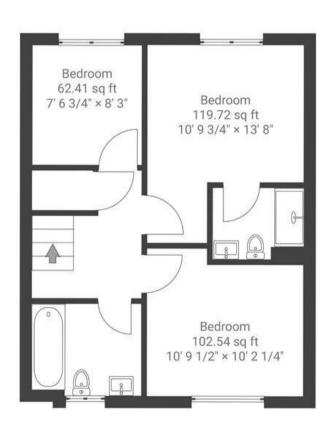

## The Chocolate Factory GREENBANK

APPROXIMATE FLOOR AREA 83 SQM / 893 SQFT

GROUND FLOOR FIRST FLOOR