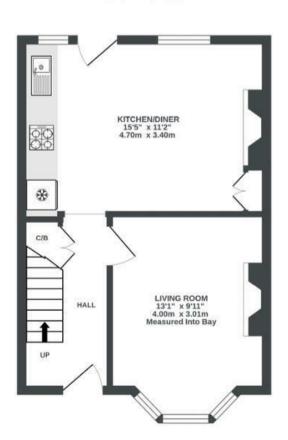

## Agate Street BEDMINSTER

87.6 SQM / 943 SQFT

GROUND FLOOR 344 sq.ft. (32.0 sq.m.) approx.

1ST FLOOR 335 sq.ft. (31.2 sq.m.) approx.

2ND FLOOR 263 sq.ft. (24.5 sq.m.) approx.

X)