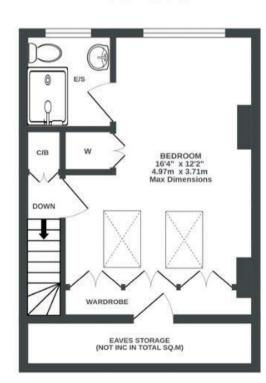

## Agate Street BEDMINSTER

87.6 SQM / 943 SQFT

GROUND FLOOR 344 sq.ft. (32.0 sq.m.) approx.

1ST FLOOR 335 sq.ft. (31.2 sq.m.) approx.

2ND FLOOR 263 sq.ft. (24.5 sq.m.) approx.

X)