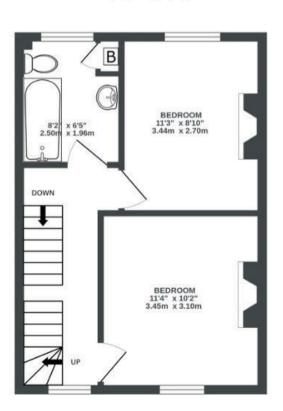

## Agate Street BEDMINSTER

87.6 SQM / 943 SQFT

GROUND FLOOR 344 sq.ft. (32.0 sq.m.) approx.

1ST FLOOR 335 sq.ft. (31.2 sq.m.) approx.

2ND FLOOR 263 sq.ft. (24.5 sq.m.) approx.

X)