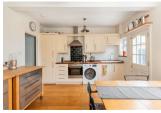

## Agate Street BEDMINSTER

87.6 SQM / 943 SQFT

GROUND FLOOR 344 sq.ft. (32.0 sq.m.) approx.

1ST FLOOR 335 sq.ft. (31.2 sq.m.) approx.

2ND FLOOR 263 sq.ft. (24.5 sq.m.) approx.

X)

## **Agate Street**

BEDMINSTER, BRISTOL

£

£485,000

3 Bedrooms

BS3 3AQ

2 Bathrooms

"We love being so close to North Street with all the bars, restaurants and independent shops. It's a really vibrant and friendly community and everyone in our street looks out for each other. As artists, we particularly love the light in this house and the views across the city from the attic bedroom. We shall be sad to leave."