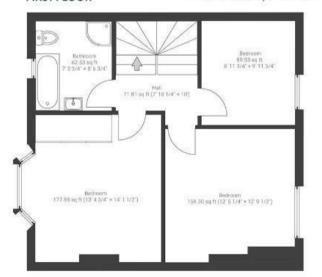

## St. Marks Grove

### APPROXIMATE FLOOR AREA 134.5 SQM / 1448 SQFT



#### **GROUND FLOOR**



#### FIRST FLOOR

TOTAL AREA: 560.69 sq ft + LIVING AREA



#### SECOND FLOOR



### **Boardwalk**

# St. Marks Grove EASTON, BRISTOL

£

 $T^{2}$ 

£500,000

4 Bedrooms

9



BS5 OLJ

2 Bathrooms

"We stumbled across St Marks Grove after two other house sales had fallen through and we initially hadn't considered Easton but we couldn't resist the look of the house online and when we came for a viewing, were sold. Over the years we've built good relationships with our neighbours - it's a super welcoming and family friendly street with a yearly street party run by Paul who does goat curry and jerk chicken to die for."