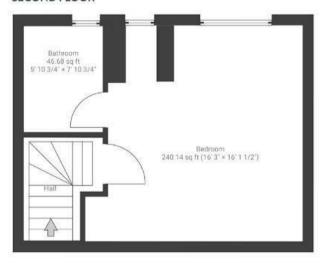

## St. Marks Grove

### APPROXIMATE FLOOR AREA 134.5 SQM / 1448 SQFT



#### **GROUND FLOOR**



#### FIRST FLOOR

TOTAL AREA: 560.69 sq ft + LIVING AREA



#### SECOND FLOOR



### **Boardwalk**

# St. Marks Grove EASTON, BRISTOL

£

 $T^{2}$ 

£500,000

4 Bedrooms

9



BS5 OLJ

2 Bathrooms

"We stumbled across St Marks Grove after two other house sales had fallen through and we initially hadn't considered Easton but we couldn't resist the look of the house online and when we came for a viewing, were sold. Over the years we've built good relationships with our neighbours - it's a super welcoming and family friendly street with a yearly street party run by Paul who does goat curry and jerk chicken to die for."