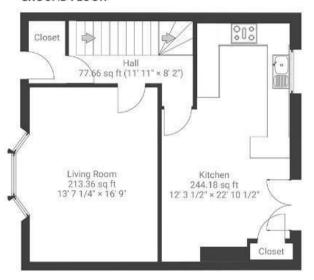

## St. Marks Grove

### APPROXIMATE FLOOR AREA 134.5 SQM / 1448 SQFT



#### **GROUND FLOOR**



#### FIRST FLOOR

TOTAL AREA: 560.69 sq ft + LIVING AREA



#### SECOND FLOOR



### **Boardwalk**

# St. Marks Grove EASTON, BRISTOL

£

 $T^{2}$ 

£500,000

4 Bedrooms

9



BS5 OLJ

2 Bathrooms

"We stumbled across St Marks Grove after two other house sales had fallen through and we initially hadn't considered Easton but we couldn't resist the look of the house online and when we came for a viewing, were sold. Over the years we've built good relationships with our neighbours - it's a super welcoming and family friendly street with a yearly street party run by Paul who does goat curry and jerk chicken to die for."