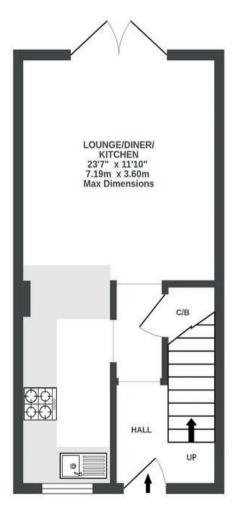

## **Bay Tree Close**

PATCHWAY

51.5 SQM / 554 SQFT

GROUND FLOOR 278 sq.ft. (25.8 sq.m.) approx.

GARAGE (NOT IN SITU) 0 sq.ft. (0.0 sq.m.) approx.

1ST FLOOR 267 sq.ft. (24.8 sq.m.) approx.