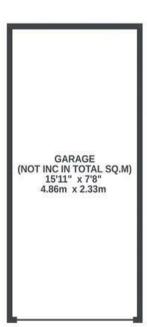

## **Bay Tree Close**

PATCHWAY

51.5 SQM / 554 SQFT

GROUND FLOOR 278 sq.ft. (25.8 sq.m.) approx.

GARAGE (NOT IN SITU) 0 sq.ft. (0.0 sq.m.) approx.

1ST FLOOR 267 sq.ft. (24.8 sq.m.) approx.