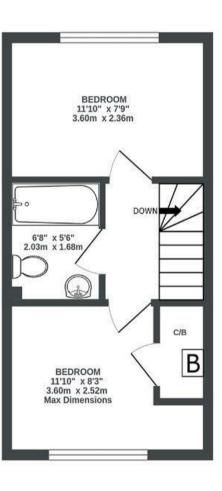

## **Bay Tree Close**

PATCHWAY

51.5 SQM / 554 SQFT

GROUND FLOOR 278 sq.ft. (25.8 sq.m.) approx.

GARAGE (NOT IN SITU) 0 sq.ft. (0.0 sq.m.) approx.

1ST FLOOR 267 sq.ft. (24.8 sq.m.) approx.