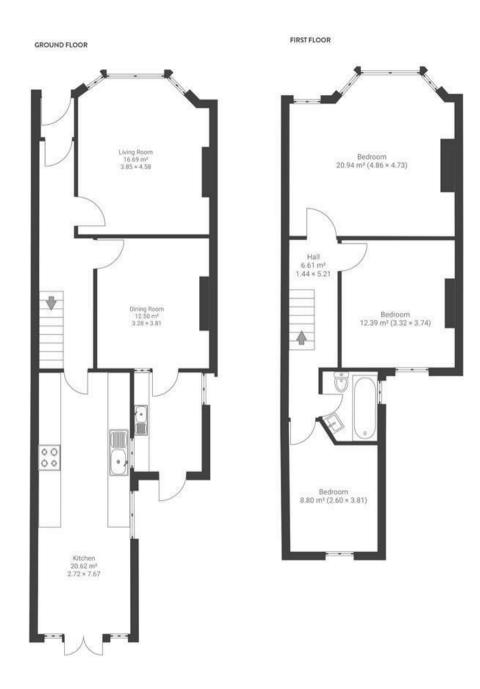

## Newbridge Road BRISLINGTON

APPROXIMATE FLOOR AREA 121 SQM / 1302 SQFT





## **Boardwalk**

## **Newbridge Road**

## **BRISLINGTON, BRISTOL**

£



£450,000

3 Bedrooms





BS4 4DR

2 Bathrooms

"Simply put, we love it here and have thoroughly enjoyed turning it into our home. The community which surrounds the house is wonderful and we have felt very welcomed, both in the local pub and outside of it. The garden is a lovely suntrap and we have spent many hours both with friends enjoying a BBQ and soaking in its peaceful wildlife-friendly surroundings. It's been an excellent base for everything Bristol has to offer, quiet when you want quiet and well connected when the city comes calling."