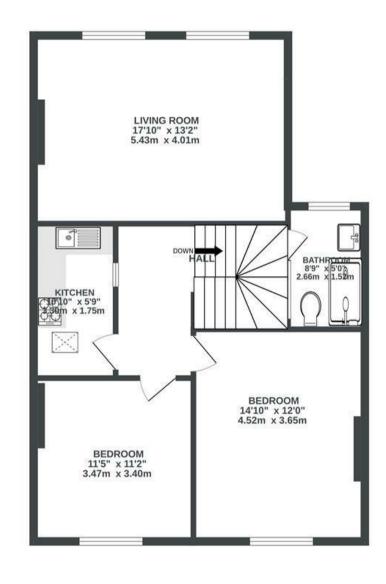

## Clare Road

74.1 SQM / 797 SQFT



GROUND FLOOR FIRST FLOOR





## **Boardwalk**

## **Clare Road**

## **COTHAM, BRISTOL**

£

£420,000

2 Bedrooms

0



**BS6 5TB** 

1 Bathrooms

"The light that this flat gets sold me the second I saw it, especially the afternoon & evening sun you get in the lounge. Being close to town & Gloucester Road is so handy. I can walk to work in town within fifteen minutes but Clare Road itself is peaceful and wide; it was the happiest accident to find a flat on this road. Watching fireworks on New Year's Eve over Bristol from the bedroom window every year is a real highlight, I will miss that view!"