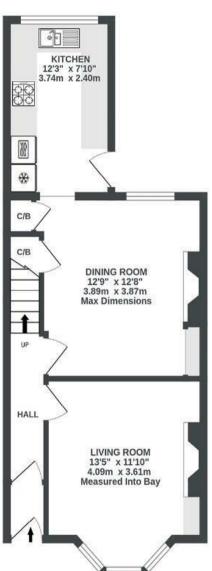

## Dunford Road BEDMINSTER

APPROXIMATE FLOOR AREA 104.3 SQM / 1123 SQFT

GROUND FLOOR 449 sq.ft. (41.7 sq.m.) approx.

1ST FLOOR 437 sq.ft. (40.6 sq.m.) approx.

2ND FLOOR 236 sq.ft. (22.0 sq.m.) approx.