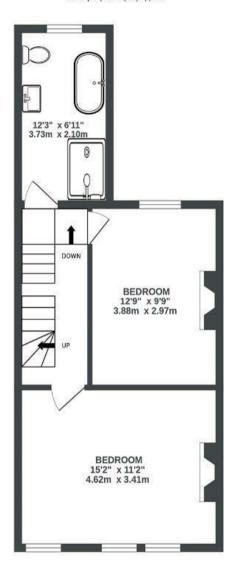

## Dunford Road BEDMINSTER

APPROXIMATE FLOOR AREA 104.3 SQM / 1123 SQFT

GROUND FLOOR 449 sq.ft. (41.7 sq.m.) approx.

1ST FLOOR 437 sq.ft. (40.6 sq.m.) approx.

2ND FLOOR 236 sq.ft. (22.0 sq.m.) approx.