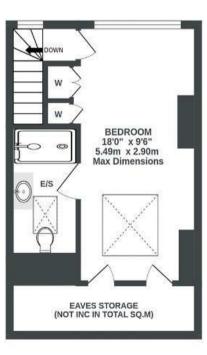

## Dunford Road BEDMINSTER

APPROXIMATE FLOOR AREA 104.3 SQM / 1123 SQFT

GROUND FLOOR 449 sq.ft. (41.7 sq.m.) approx.

1ST FLOOR 437 sq.ft. (40.6 sq.m.) approx.

2ND FLOOR 236 sq.ft. (22.0 sq.m.) approx.