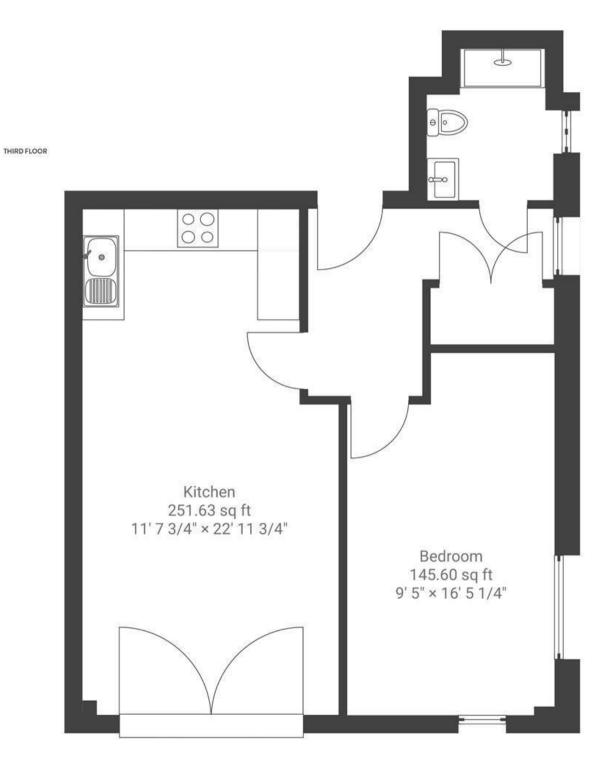

## The Chocolate Factory GREENBANK

## APPROXIMATE FLOOR AREA 50 SQM / 535 SQFT





## **Boardwalk**

## The Chocolate

\_\_\_\_\_

£ $Z^{Z^Z}$ £300,0001 BedroomsQ $\mathfrak{S}$ BS5 6HP1 Bathrooms

'Every aspect of the regeneration project of the former Elizabeth Shaw Chocolate Factory has been thoughtfully designed to compliment the surrounding homes and maintain the history of the site. Old, industrial buildings blend with new modern structures to create a development that benefits the whole neighbourhood. The site spans nearly 4.5 acres and will have links onto the Bristol and Bath Railway Path.'