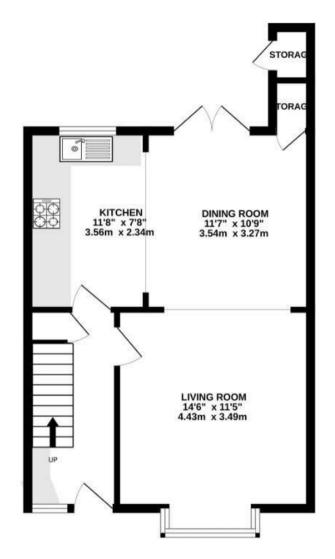

## **Toronto Road**

HORFIELD

APPROXIMATE FLOOR AREA 83.4 SQM / 898 SQFT







## **Boardwalk**

## **Toronto Road**

## HORFIELD, BRISTOL

£



£400,000

3 Bedrooms





BS7 OJP

1 Bathrooms

"We've completely refurbished every inch of the house since we bought it, modernising everything and turning it into a space we're proud of. The garden is big but secluded, and we've had lots of lovely parties with our friends, making pizza in the summer sun. It's the home we started our family in and will be sad to leave. It's been great being so close to so many parks for dog walks and, more recently, toddler playground outings. We like walking to FED on Gloucester Road for brunch on the weekends."