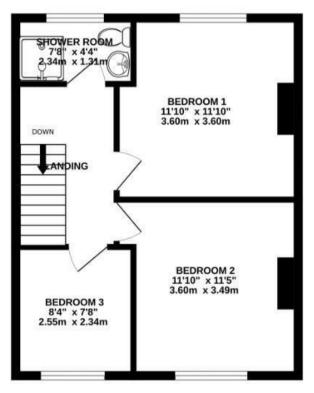

## **Toronto Road**

HORFIELD

APPROXIMATE FLOOR AREA 83.4 SQM / 898 SQFT







## **Boardwalk**

## **Toronto Road**

## HORFIELD, BRISTOL

£



£400,000

3 Bedrooms





BS7 OJP

1 Bathrooms

"We've completely refurbished every inch of the house since we bought it, modernising everything and turning it into a space we're proud of. The garden is big but secluded, and we've had lots of lovely parties with our friends, making pizza in the summer sun. It's the home we started our family in and will be sad to leave. It's been great being so close to so many parks for dog walks and, more recently, toddler playground outings. We like walking to FED on Gloucester Road for brunch on the weekends."