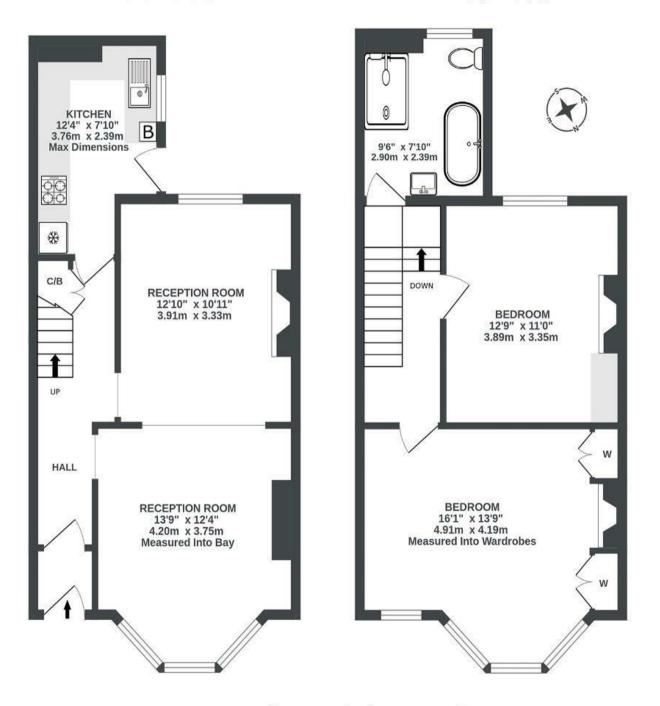

GROUND FLOOR 455 sq.ft. (42.3 sq.m.) approx. 1ST FLOOR 460 sq.ft. (42.8 sq.m.) approx.

## Cairns Crescent

APPROXIMATE FLOOR AREA 85.1 SQM / 916 SQFT

Illustrations are for reference purposes only, measurements are approximate, not to scale.