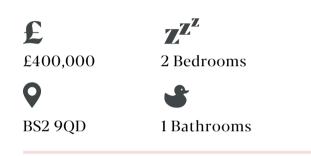

GROUND FLOOR 455 sq.ft. (42.3 sq.m.) approx. 1ST FLOOR 460 sq.ft. (42.8 sq.m.) approx.

## Cairns Crescent

APPROXIMATE FLOOR AREA 85.1 SQM / 916 SQFT





Illustrations are for reference purposes only, measurements are approximate, not to scale.

## **Boardwalk**

## **Cairns Crescent** ST PAULS, BRISTOL



"This is a cosy and comfortable home and we have been lucky to start our family here. There are so many amazing places to eat and drink, from Bianchi's and Wang's to Caper & Cure and The Crafty Egg. There are numerous parks just around the corner. Everything in Bristol is within thirty minutes walking distance. We have friendly neighbours on all sides. When we sit out in the garden (a real suntrap in the summer) it's so quiet we can't even hear the cars going by."