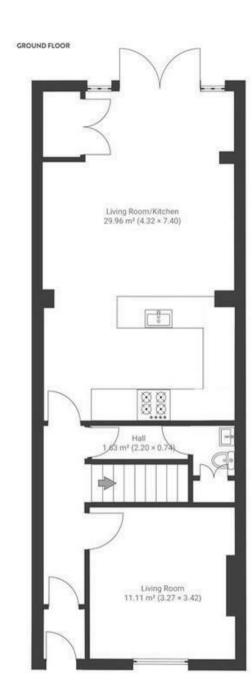

## Church Lane

APPROXIMATE FLOOR AREA 102 SQM / 1097 SQFT







FIRST FLOOR

## **Boardwalk**

## **Church Lane**

CLIFTON, BRISTOL

£

£700,000

2 Bedrooms

9



**BS8 4TX** 

2 Bathrooms

"It has been special living in the colourful, friendly neighbourhood of Cliftonwood. A hidden gem in Bristol, we have cherished the proximity of Clifton Village, Park Street & Bristol Harbourside and have been spoilt for choice by everything that Bristol has to offer on our doorstep. Taking in expansive city views while walking our dogs on Brandon Hill and easy access to the best eateries will be greatly missed. We hope you find your oasis here in the city as we did."