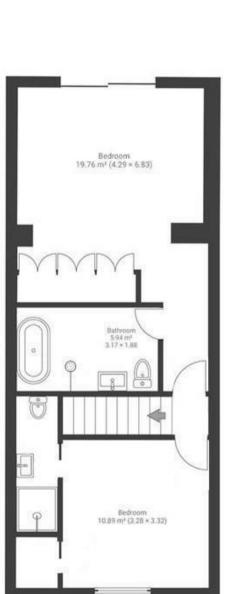

## Church Lane

APPROXIMATE FLOOR AREA 102 SQM / 1097 SQFT







FIRST FLOOR

## **Boardwalk**

## **Church Lane**

CLIFTON, BRISTOL

£

£700,000

2 Bedrooms

9



**BS8 4TX** 

2 Bathrooms

"It has been special living in the colourful, friendly neighbourhood of Cliftonwood. A hidden gem in Bristol, we have cherished the proximity of Clifton Village, Park Street & Bristol Harbourside and have been spoilt for choice by everything that Bristol has to offer on our doorstep. Taking in expansive city views while walking our dogs on Brandon Hill and easy access to the best eateries will be greatly missed. We hope you find your oasis here in the city as we did."