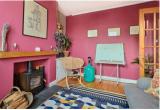

## Narroways ST WERBURGHS

APPROXIMATE FLOOR AREA 108.92 SQM / 1172 SQFT

**GROUND FLOOR** 

CONSERVATORY
2.96m x 2.68m
9'9" x 8'10"

KITCHEN
2.00m x 5.22m
6'7" x 17'2"

DINING ROOM
2.96m x 4.00m
9'9" x 13'1"

LIVING ROOM
2.96m x 3.44m
9'8" x 11'4"