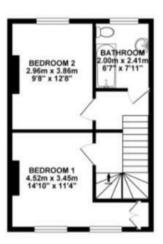

## Narroways ST WERBURGHS

APPROXIMATE FLOOR AREA 108.92 SQM / 1172 SQFT

**GROUND FLOOR** 

CONSERVATORY
2.96m x 2.68m
9'9" x 8'10"

KITCHEN
2.00m x 5.22m
6'7" x 17'2"

DINING ROOM
2.96m x 4.00m
9'9" x 13'1"

LIVING ROOM
2.96m x 3.44m
9'8" x 11'4"

HALL

FIRST FLOOR

SECOND FLOOR