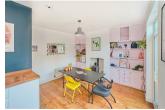

## Narroways ST WERBURGHS

APPROXIMATE FLOOR AREA 108.92 SQM / 1172 SQFT

**GROUND FLOOR** 

CONSERVATORY
2.96m x 2.68m
9'9" x 8'10"

KITCHEN
2.00m x 5.22m
6'7" x 17'2"

DINING ROOM
2.96m x 4.00m
9'9" x 13'1"

LIVING ROOM
2.96m x 3.44m
9'8" x 11'4"