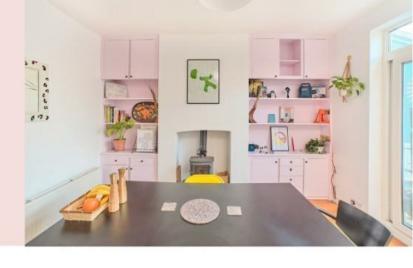

## Narroways ST WERBURGHS

APPROXIMATE FLOOR AREA 108.92 SQM / 1172 SQFT

**GROUND FLOOR** 

CONSERVATORY
2.96m x 2.68m
9'9" x 8'10"

KITCHEN
2.00m x 5.22m
6'7" x 17'2"

DINING ROOM
2.96m x 4.00m
9'9" x 13'1"

LIVING ROOM
2.96m x 3.44m
9'8" x 11'4"