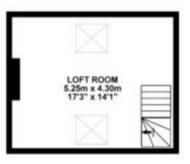

## Narroways ST WERBURGHS

APPROXIMATE FLOOR AREA 108.92 SQM / 1172 SQFT



**GROUND FLOOR** 

CONSERVATORY
2.96m x 2.68m
9'9" x 8'10"

KITCHEN
2.00m x 5.22m
6'7" x 17'2"

DINING ROOM
2.96m x 4.00m
9'9" x 13'1"

LIVING ROOM
2.96m x 3.44m
9'8" x 11'4"

HALL

FIRST FLOOR



SECOND FLOOR



## **Boardwalk**

## Narroways Road ST WERBURGHS, BRISTOL

£

 $Z^{Z^2}$ 

£475,000

2 Bedrooms

9



BS2 9XB

1 Bathrooms

"I grew up in the countryside and were it not for the enormous garden and connection to nature you get from living in this position within St Werburghs, I would have left Bristol as soon as my first son was born. I kept trying to leave but the trees and the birdsong were making me stay! It's not just being able to stroll over the nature belt into town or out of it...It's this street. It's the best street in Bristol. We have community and connection."