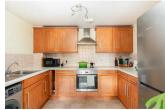

## Squires Court BEDMINSTER

APPROXIMATE FLOOR AREA 64.3 SQM / 693 SQFT

4TH FLOOR 693 sq.ft. (64.3 sq.m.) approx.