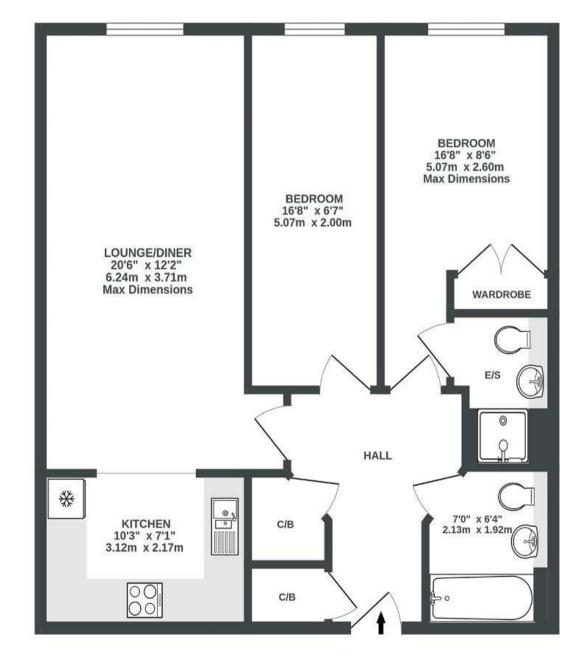

## Squires Court BEDMINSTER

APPROXIMATE FLOOR AREA 64.3 SQM / 693 SQFT

4TH FLOOR 693 sq.ft. (64.3 sq.m.) approx.